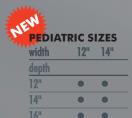

## **STANDARD SIZES**

| width | 16" | 18" | 20" |  |
|-------|-----|-----|-----|--|
| depth |     |     |     |  |
| 16"   | •   | •   | •   |  |
| 18"   | •   | •   | •   |  |
| 20"   | •   | •   | •   |  |