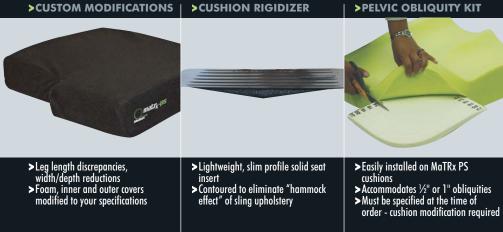

## **ISCHIAL RELIEF AREA:**

Waffled recess provides immersion of bony prominences

Helps maintain pelvic position

and prevent sliding

Weight capacity 150 lbs. Approximate Cushion weight is 1 lb Approximate Cushion weight is 2 lbs