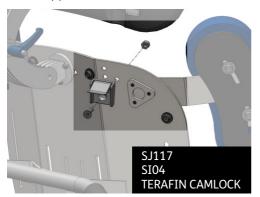

#### FITTING THE HARNESS

Please note that when fitting the harness strap to the Camlock, you must follow the following safety measures:

- Ensure male buckle is positioned with the centre bar flat side up (triangular point facing downwards)
  A and the longest edge of the buckle to the top B.
- Thread strap through the rear slot (furthest away from the buckle)
- Push strap down through front slot (closest to the buckle)
- Thread strap through camlock and close to secure
- Use the D ring to adjust the position of the strap