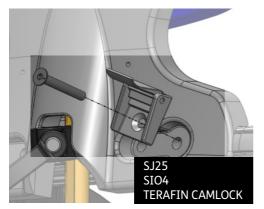

#### Pack should contain the following

(Screws below are scaled 1:1 so can be used as size reference)

| ags          | Used In                                                                                 |
|--------------|-----------------------------------------------------------------------------------------|
| SJ117 (4OFF) | Leckey Everday Activity Seat                                                            |
| SJ26 (4OFF)  | Leckey Squiggles Seat<br>Leckey Mygo Seat<br>Leckey KIT                                 |
| SJ24 (2OFF)  | Leckey Squiggles Seat<br>Leckey Mygo Seat                                               |
| SJ25 (2OFF)  | Leckey Squiggles Seat                                                                   |
| S104 [4OFF]  | Leckey Squiggles Seat<br>Leckey Mygo Seat<br>Leckey KIT<br>Leckey Everday Activity Seat |

### **LECKEY** Mygo Seat

Mygo Upper

**LECKEY** Squiggles Seat

SQSE shoulder ext

Mygo Lower

SQSE upper