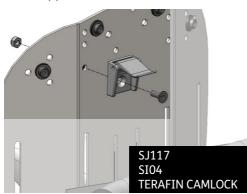

#### FITTING THE HARNESS

Please note that when fitting the harness strap to the Camlock, you must follow the following safety measures:

- Ensure male buckle is positioned with the centre bar flat side up (triangular point facing downwards)
  A and the longest edge of the buckle to the top B.
- Thread strap through the rear slot (furthest away from the buckle)
- Push strap down through front slot (closest to the buckle)
- Thread strap through camlock and close to secure
- Use the D ring to adjust the position of the strap