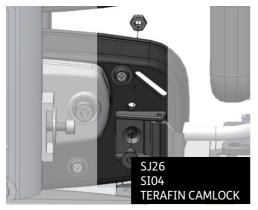

#### Pack should contain the following

(Screws below are scaled 1:1 so can be used as size reference)

| ags          | Used In                                                                                 |
|--------------|-----------------------------------------------------------------------------------------|
| SJ117 (4OFF) | Leckey Everday Activity Seat                                                            |
| SJ26 (4OFF)  | Leckey Squiggles Seat<br>Leckey Mygo Seat<br>Leckey KIT                                 |
| SJ24 (2OFF)  | Leckey Squiggles Seat<br>Leckey Mygo Seat                                               |
| SJ25 (2OFF)  | Leckey Squiggles Seat                                                                   |
| S104 [4OFF]  | Leckey Squiggles Seat<br>Leckey Mygo Seat<br>Leckey KIT<br>Leckey Everday Activity Seat |