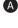

#### FITTING THE HARNESS

Please note that when fitting the harness strap to the Camlock, you must follow the following safety measures:

- Ensure male buckle is positioned with the centre bar flat side up (triangular point facing downwards)
  A and the longest edge of the buckle to the top B.
- Thread strap through the rear slot (furthest away from the buckle)
- Push strap down through front slot (closest to the buckle)
- Thread strap through camlock and close to secure
- Use the D ring to adjust the position of the strap