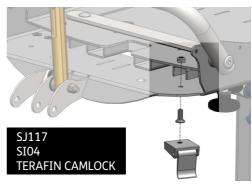

#### Pack should contain the following

(Screws below are scaled 1:1 so can be used as size reference)

| ags          | Used In                                                                                 |
|--------------|-----------------------------------------------------------------------------------------|
| SJ117 (4OFF) | Leckey Everday Activity Seat                                                            |
| SJ26 (4OFF)  | Leckey Squiggles Seat<br>Leckey Mygo Seat<br>Leckey KIT                                 |
| SJ24 (2OFF)  | Leckey Squiggles Seat<br>Leckey Mygo Seat                                               |
| SJ25 (2OFF)  | Leckey Squiggles Seat                                                                   |
| S104 [4OFF]  | Leckey Squiggles Seat<br>Leckey Mygo Seat<br>Leckey KIT<br>Leckey Everday Activity Seat |