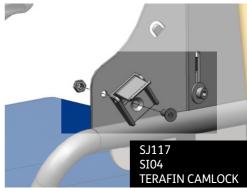

#### FITTING THE HARNESS

Please note that when fitting the harness strap to the Camlock, you must follow the following safety measures:

- Ensure male buckle is positioned with the centre bar flat side up (triangular point facing downwards)
  A and the longest edge of the buckle to the top B.
- Thread strap through the rear slot (furthest away from the buckle)
- Push strap down through front slot (closest to the buckle)
- Thread strap through camlock and close to secure
- Use the D ring to adjust the position of the strap