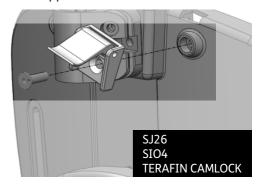

#### Pack should contain the following

(Screws below are scaled 1:1 so can be used as size reference)

| ags          | Used In                                                                                 |
|--------------|-----------------------------------------------------------------------------------------|
| SJ117 (4OFF) | Leckey Everday Activity Seat                                                            |
| SJ26 (4OFF)  | Leckey Squiggles Seat<br>Leckey Mygo Seat<br>Leckey KIT                                 |
| SJ24 (2OFF)  | Leckey Squiggles Seat<br>Leckey Mygo Seat                                               |
| SJ25 (2OFF)  | Leckey Squiggles Seat                                                                   |
| S104 [4OFF]  | Leckey Squiggles Seat<br>Leckey Mygo Seat<br>Leckey KIT<br>Leckey Everday Activity Seat |

#### SQSE lower

EDS 2&3 lower

**LECKEY** Everyday Activity Seat

EDS 3 upper

EDS 1 upper

EDS 2 upper

EDS 1 lower