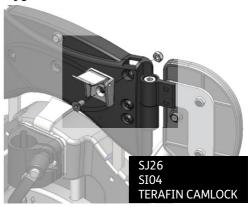

#### Pack should contain the following

(Screws below are scaled 1:1 so can be used as size reference)

| ags          | Used In                                                                                 |
|--------------|-----------------------------------------------------------------------------------------|
| SJ117 (4OFF) | Leckey Everday Activity Seat                                                            |
| SJ26 (4OFF)  | Leckey Squiggles Seat<br>Leckey Mygo Seat<br>Leckey KIT                                 |
| SJ24 (2OFF)  | Leckey Squiggles Seat<br>Leckey Mygo Seat                                               |
| SJ25 (2OFF)  | Leckey Squiggles Seat                                                                   |
| S104 [4OFF]  | Leckey Squiggles Seat<br>Leckey Mygo Seat<br>Leckey KIT<br>Leckey Everday Activity Seat |