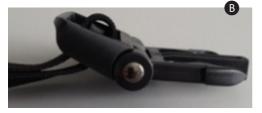

#### FITTING THE HARNESS

Please note that when fitting the harness strap to the Camlock, you must follow the following safety measures:

- Ensure male buckle is positioned with the centre bar flat side up (triangular point facing downwards)
  A and the longest edge of the buckle to the top B.
- Thread strap through the rear slot (furthest away from the buckle)
- Push strap down through front slot (closest to the buckle)
- Thread strap through camlock and close to secure
- Use the D ring to adjust the position of the strap