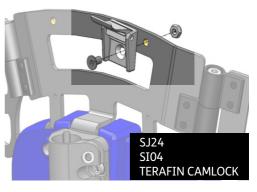

#### Pack should contain the following

(Screws below are scaled 1:1 so can be used as size reference)

| ags          | Used In                                                                                 |
|--------------|-----------------------------------------------------------------------------------------|
| SJ117 (4OFF) | Leckey Everday Activity Seat                                                            |
| SJ26 (4OFF)  | Leckey Squiggles Seat<br>Leckey Mygo Seat<br>Leckey KIT                                 |
| SJ24 (2OFF)  | Leckey Squiggles Seat<br>Leckey Mygo Seat                                               |
| SJ25 (2OFF)  | Leckey Squiggles Seat                                                                   |
| S104 [4OFF]  | Leckey Squiggles Seat<br>Leckey Mygo Seat<br>Leckey KIT<br>Leckey Everday Activity Seat |

### **LECKEY** Mygo Seat

Mygo Upper

**LECKEY** Squiggles Seat

SQSE shoulder ext

Mygo Lower

SQSE upper