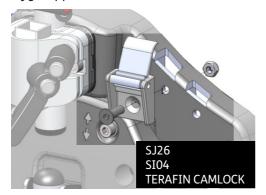

#### Pack should contain the following

(Screws below are scaled 1:1 so can be used as size reference)

| ags          | Used In                                                                                 |
|--------------|-----------------------------------------------------------------------------------------|
| SJ117 (4OFF) | Leckey Everday Activity Seat                                                            |
| SJ26 (4OFF)  | Leckey Squiggles Seat<br>Leckey Mygo Seat<br>Leckey KIT                                 |
| SJ24 (2OFF)  | Leckey Squiggles Seat<br>Leckey Mygo Seat                                               |
| SJ25 (2OFF)  | Leckey Squiggles Seat                                                                   |
| S104 [4OFF]  | Leckey Squiggles Seat<br>Leckey Mygo Seat<br>Leckey KIT<br>Leckey Everday Activity Seat |