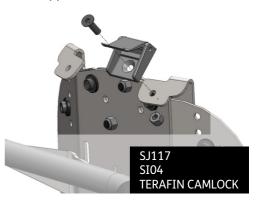

#### FITTING THE HARNESS

Please note that when fitting the harness strap to the Camlock, you must follow the following safety measures:

- Ensure male buckle is positioned with the centre bar flat side up (triangular point facing downwards)
  A and the longest edge of the buckle to the top B.
- Thread strap through the rear slot (furthest away from the buckle)
- Push strap down through front slot (closest to the buckle)
- Thread strap through camlock and close to secure
- Use the D ring to adjust the position of the strap