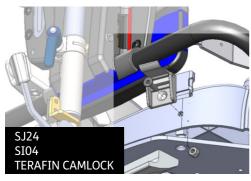

#### Pack should contain the following

(Screws below are scaled 1:1 so can be used as size reference)

| ags          | Used In                                                                                 |
|--------------|-----------------------------------------------------------------------------------------|
| SJ117 (4OFF) | Leckey Everday Activity Seat                                                            |
| SJ26 (4OFF)  | Leckey Squiggles Seat<br>Leckey Mygo Seat<br>Leckey KIT                                 |
| SJ24 (2OFF)  | Leckey Squiggles Seat<br>Leckey Mygo Seat                                               |
| SJ25 (2OFF)  | Leckey Squiggles Seat                                                                   |
| S104 [4OFF]  | Leckey Squiggles Seat<br>Leckey Mygo Seat<br>Leckey KIT<br>Leckey Everday Activity Seat |

### **LECKEY** Mygo Seat

Mygo Upper

**LECKEY** Squiggles Seat

SQSE shoulder ext

Mygo Lower

SQSE upper