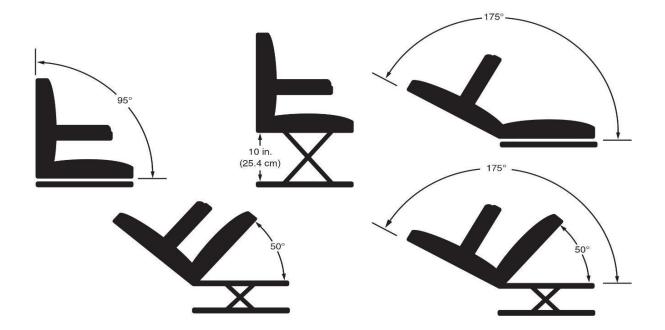

## Quantum TRU-Balance<sup>®</sup> 3 Power Positioning System Range of Motion

There is a power inhibit on your TRU-Balance<sup>®</sup> 3 Power Positioning System which will not allow you to drive your power chair while in the tilt position. A full inhibit will activate at 20°-50°. See below.