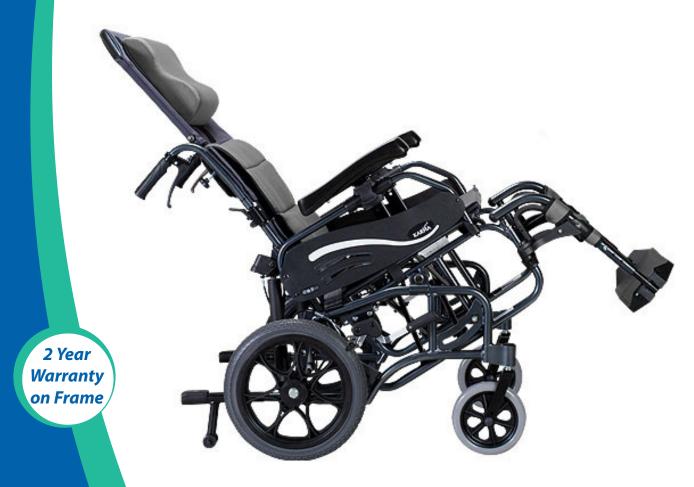

### **USE TILT-IN-SPACE TO IMPROVE POSITIONING**

The VIP-515 is a revolutionary lightweight folding tilt-in-space wheelchair, with a tilt range from 0 to 35 degrees. With the same quality and design features of the well-known Karma 8000 series, it offers a cost effective tilt-in-space option. It is ideal for people in aged care facilities or within the community. With ergonomically designed seating that incorporates some cushioning, it can be used without additional seating products. Its contoured headrest also offers additional support. With a lightweight, folding frame it is easily transportable.

### **FEATURES**

- Tilt-in-space from 0 to 35 degrees
- Foldable and compact
- Height adjustable and flip-back armrest
- Swingaway legrests that can rotate both inwards and outwards to allow for easy transfers
- Adjustable length legrests
- Ergonomic headrest
- Antitippers
- Heel loops on each legrest

## **SPECIFICATIONS**

**Seat Width** 16", 18"

Seat Depth 17"

Overall Width 25", 27"

Overall Length 43"

Overall Height 53"

Seat to Floor Height 20"

Back Height 18"

Rear Wheel

Front Castor

Armrest Height 9"-||"

**Total Weight** 18.9 kg

User Weight
Limit
115 kg

Folded Width 14"

Tilt Range 0 - 35°

0800 31 61 81 www.alliedmedical.co.nz