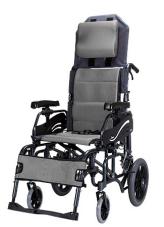

### **USE TILT-IN-SPACE TO IMPROVE POSITIONING**

The VIP-515 is a revolutionary lightweight folding tilt-in-space wheelchair, with a tilt range from 0 to 35 degrees. With the same quality and design features of the well-known Karma 8000 series, it offers a cost effective tilt-in-space option. It is ideal for people in aged care facilities or within the community. With ergonomically designed seating that incorporates some cushioning, it can be used without additional seating products. Its contoured headrest also offers additional support. With a lightweight, folding frame it is easily transportable.

### **FEATURES**

- Tilt-in-space from 0 to 35 degrees
- Foldable and compact
- Height adjustable and flip-back armrest
- Swingaway legrests that can rotate both inwards and outwards to allow for easy transfers
- Adjustable length legrests
- Ergonomic headrest
- Antitippers
- Heel loops on each legrest