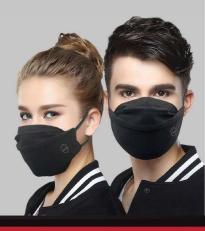

Protection that flatters

## **Designer Face Mask**

2 Layer re-usable Filtered Mask

Very breathable

ery breathable

Reusable washable

Full Face Fit: Perfect fit around the nose, mouth, and chin

- Tighlty constructed and higher
  GSM material provides better
  basic filtration.
- Absorbing exudes during breathing/sneezing and trap negatively charged viral particles.