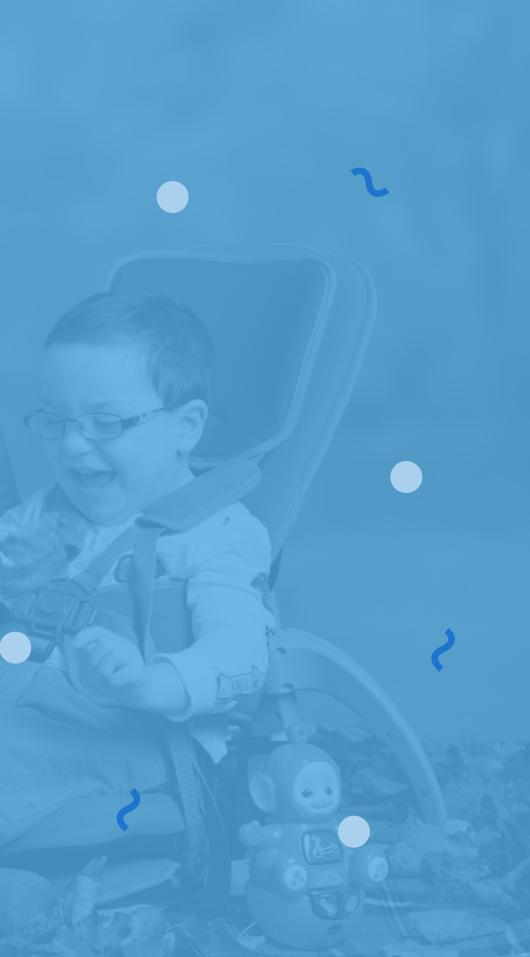

## Who is it for?

- Current and new customers can benefit from the Pressure Relief Cushion.
- Existing GoTo Seat users can purchase the cushion as an Accessory. This enables children to be involved in the fun and to work on their sitting posture for longer.
- New GoTo Seat customers can purchase the Cushion with their GoTo. Proven to reduce pressure points, the cushion will allow the GoTo to benefit a wider range of children.

## What does it do?

1

Placing the roll under a child's knees can make long sitting more comfortable, as this helps create a natural bend in the knee. This cushion position is useful for children with fluctuating muscle tone.