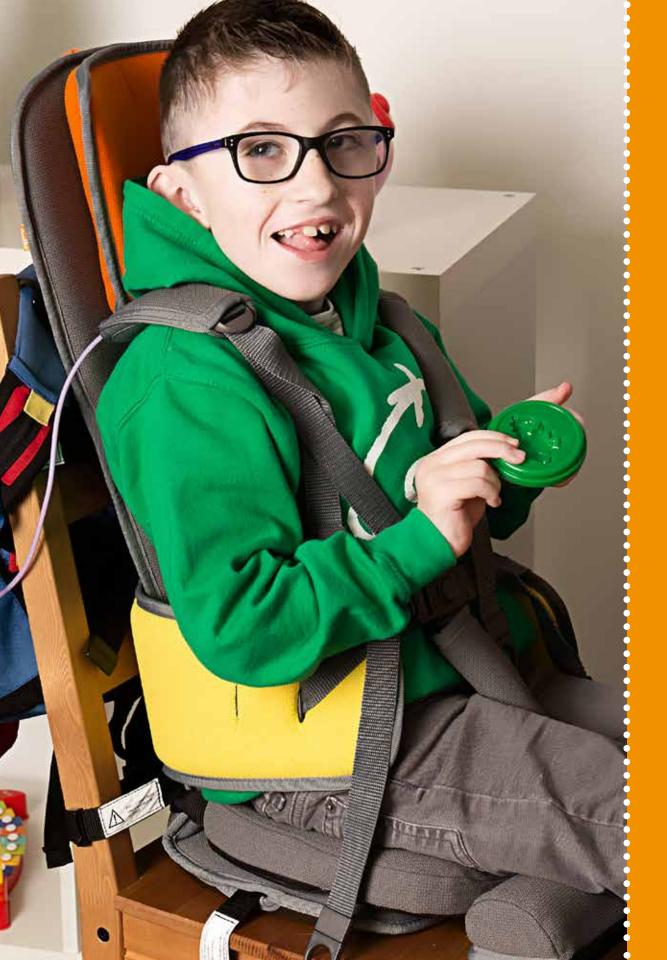

## Who is it for?

- Current and new customers can benefit from the Pressure Relief Cushion.
- Existing GoTo Seat users can purchase the cushion as an Accessory. This enables children to be involved in the fun and to work on their sitting posture for longer.
- New GoTo Seat customers can purchase the Cushion with their GoTo. Proven to reduce pressure points, the cushion will allow the GoTo to benefit a wider range of children.