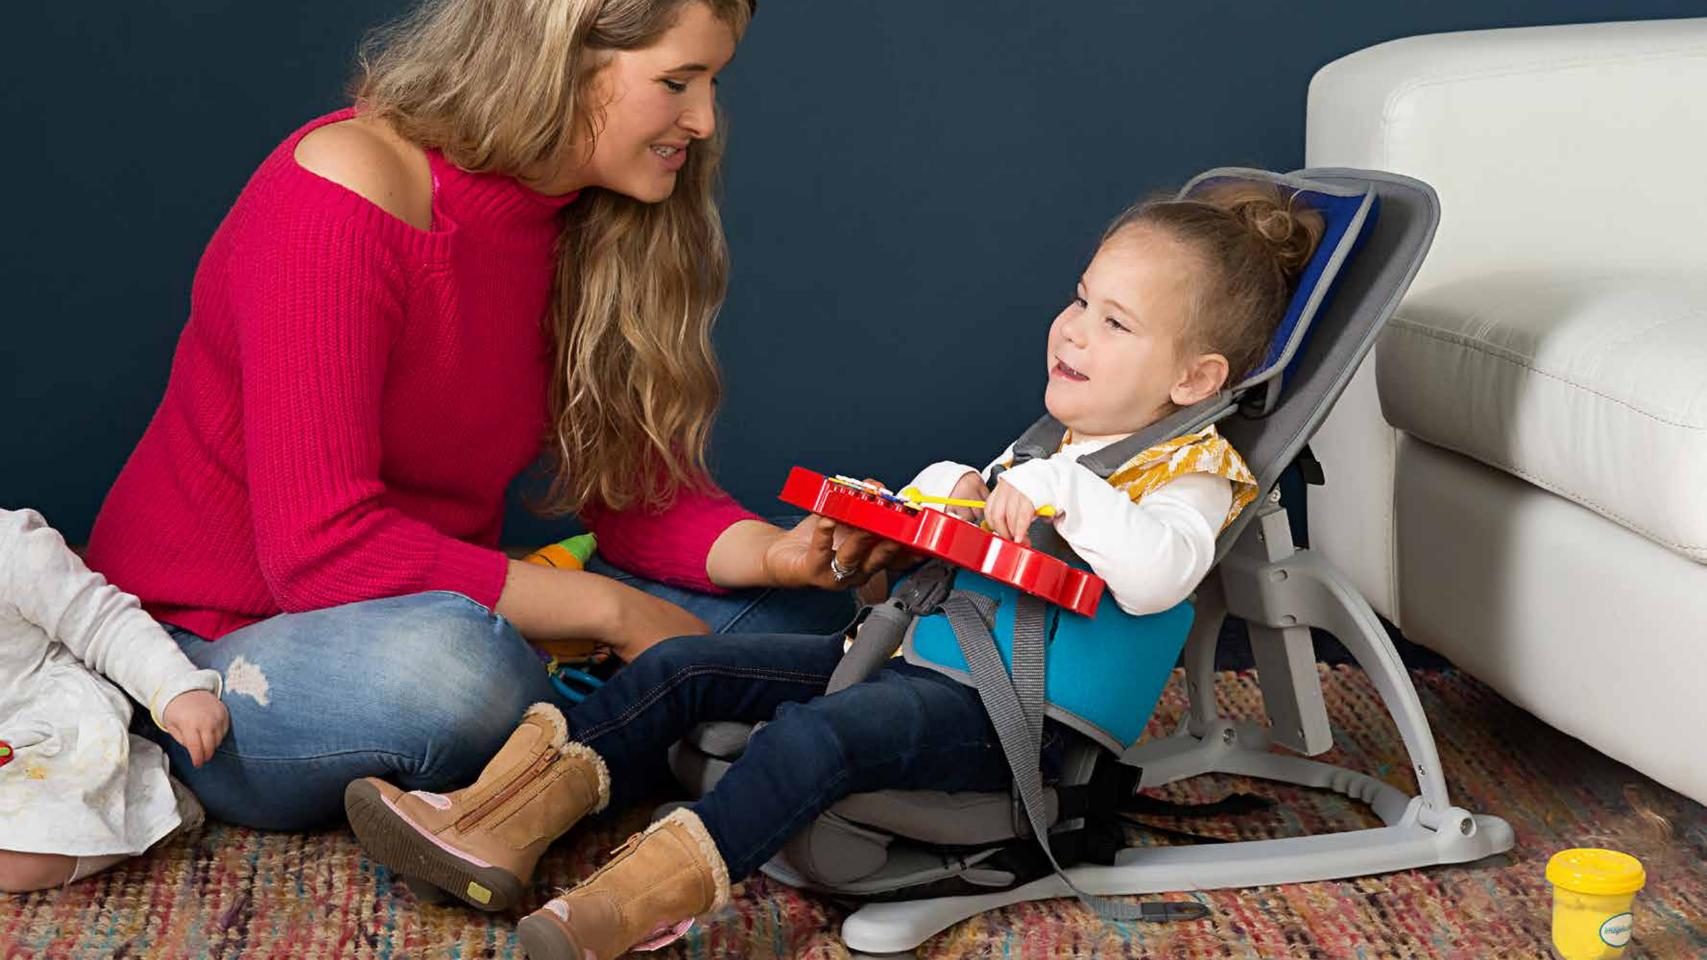

## Who is it for?

- Current and new customers can benefit from the Pressure Relief Cushion.
- Existing GoTo Seat users can purchase the cushion as an Accessory. This enables children to be involved in the fun and to work on their sitting posture for longer.
- New GoTo Seat customers can purchase the Cushion with their GoTo. Proven to reduce pressure points, the cushion will allow the GoTo to benefit a wider range of children.

## What does it do?

The cushion can be used with or without the roll on a **dining room chair.** If suitable for the child, the roll can provide extra comfort and can minimise any discomfort or friction against the chair.