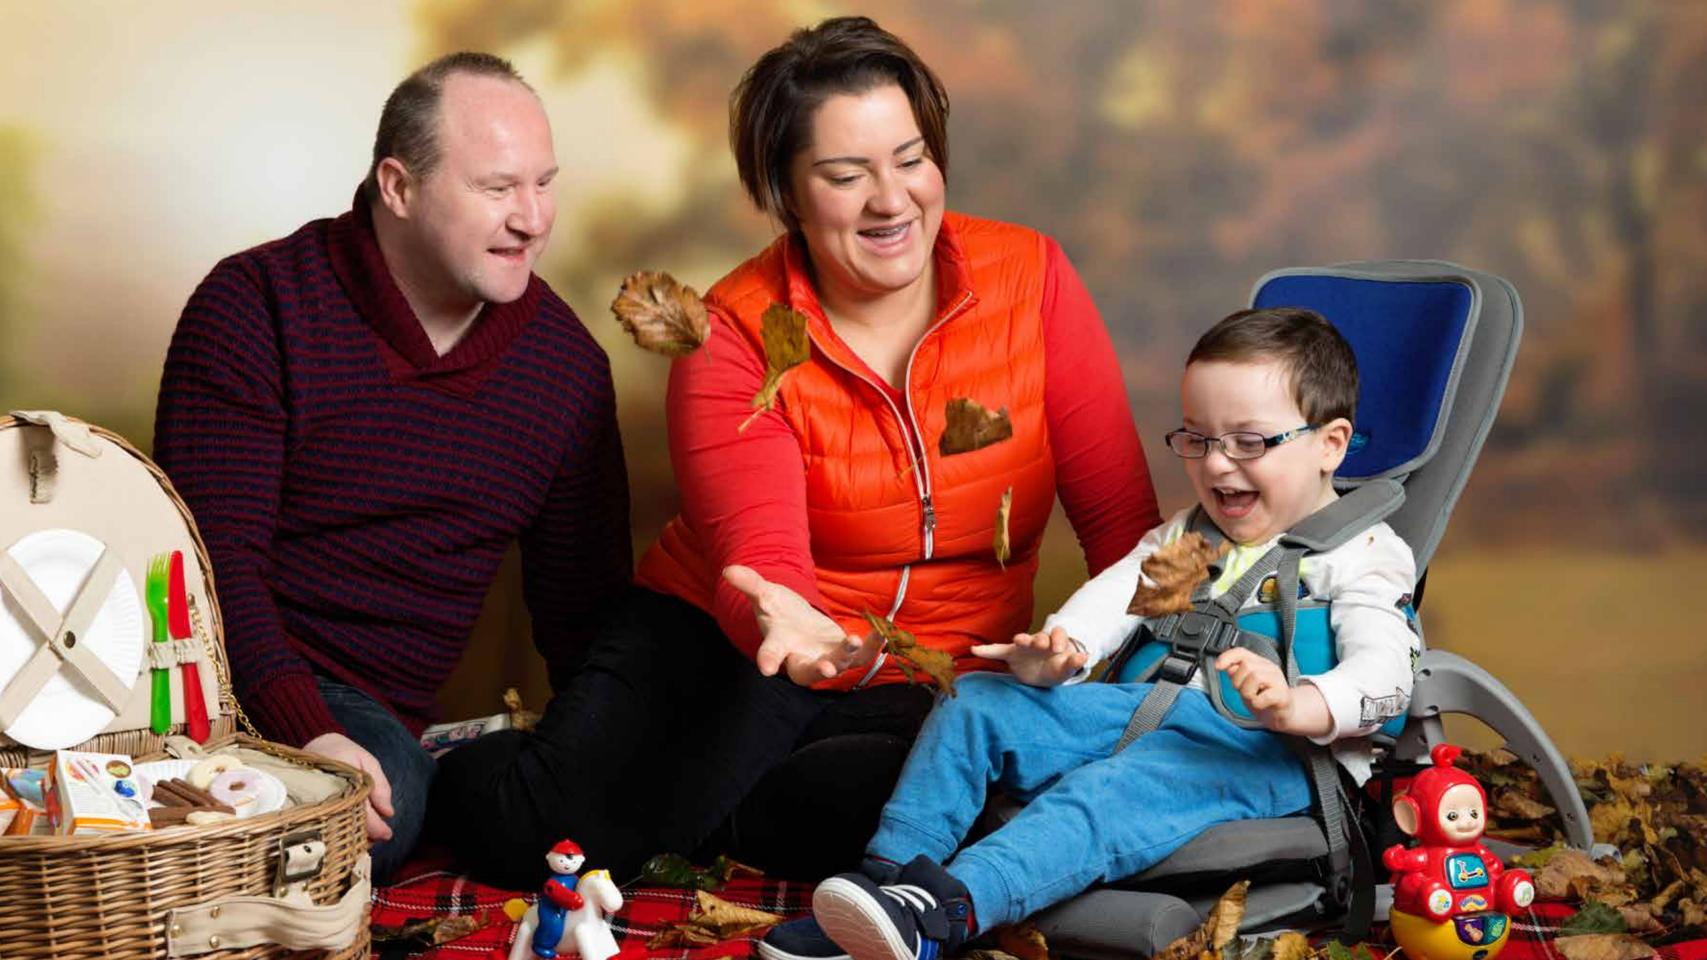

## Who is it for?

- Current and new customers can benefit from the Pressure Relief Cushion.
- Existing GoTo Seat users can purchase the cushion as an Accessory. This enables children to be involved in the fun and to work on their sitting posture for longer.
- New GoTo Seat customers can purchase the Cushion with their GoTo. Proven to reduce pressure points, the cushion will allow the GoTo to benefit a wider range of children.