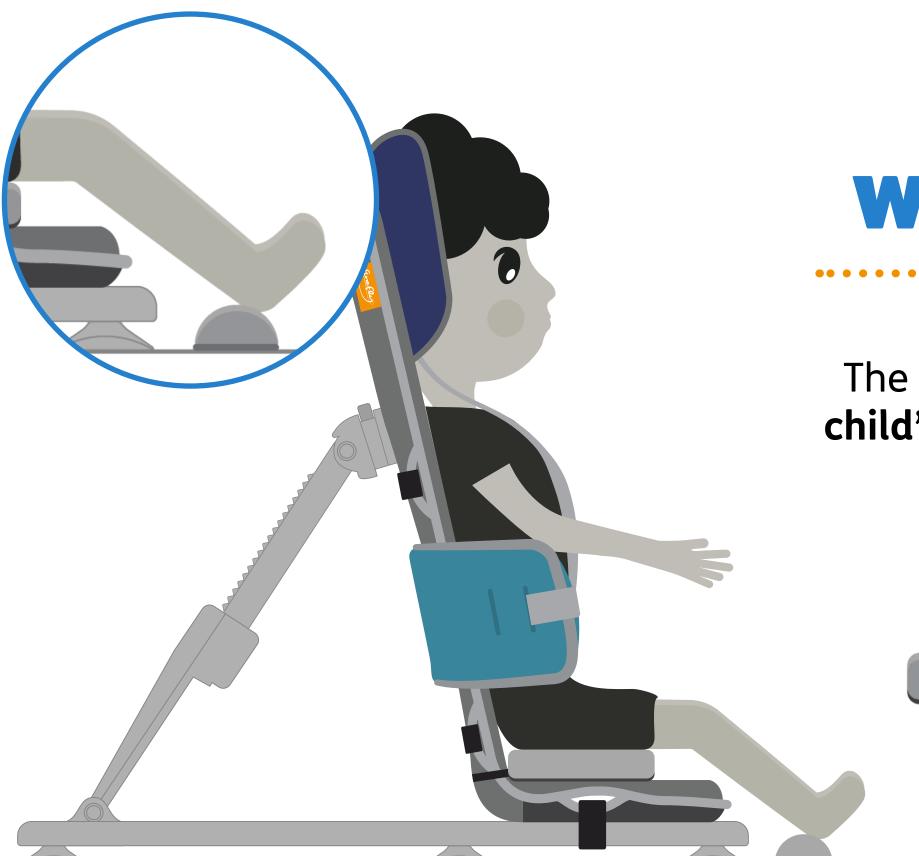

## What does it do?

1

Placing the roll under a child's knees can make long sitting more comfortable, as this helps create a natural bend in the knee. This cushion position is useful for children with fluctuating muscle tone.

### The roll can also be **placed under a** child's ankles if the seat base allows.