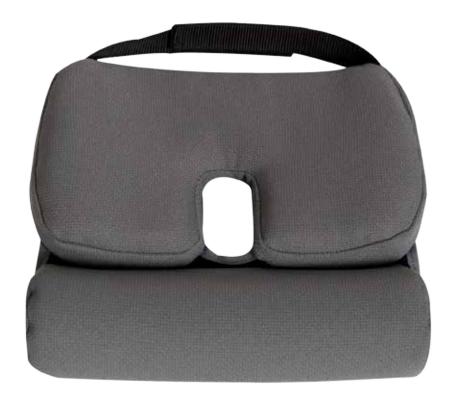

## The new **GoTo Pressure Relief Cushion** is available in 2 sizes to pair with each size of GoTo Seat.

167-101

167-201

The detachable roll can be folded underneath the cushion for added comfort and to **enhance pelvic** stability. Useful to stop bottoms from sliding forward.