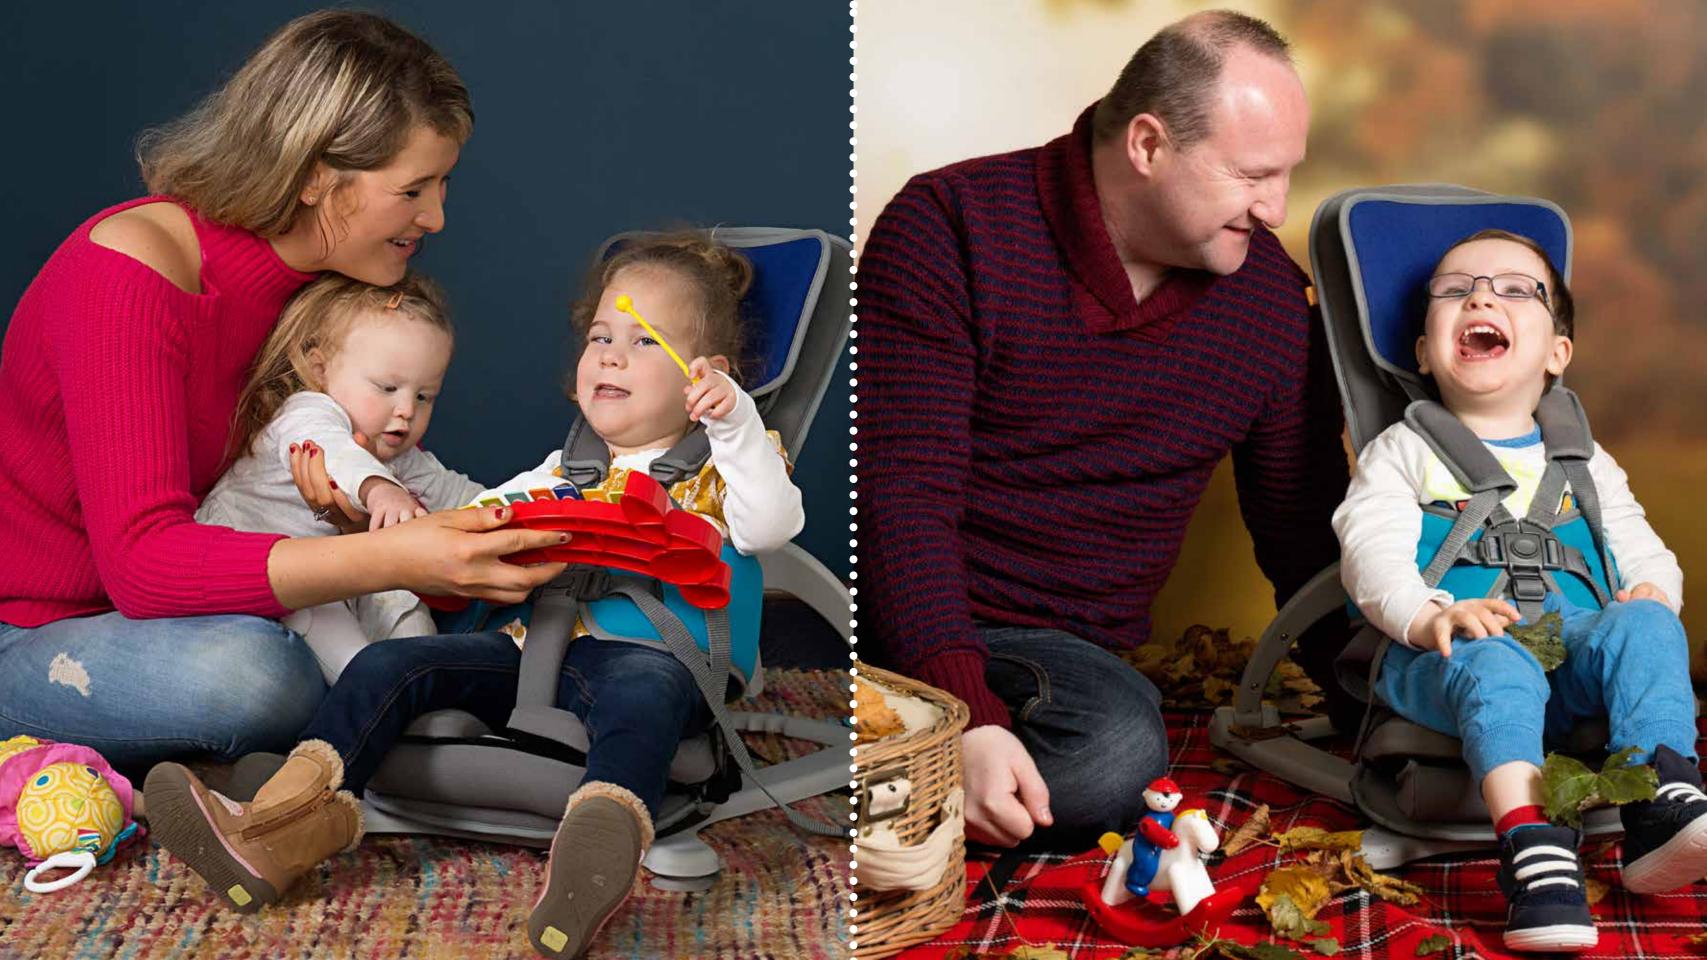

## Who is it for?

- Current and new customers can benefit from the Pressure Relief Cushion.
- Existing GoTo Seat users can purchase the cushion as an Accessory. This enables children to be involved in the fun and to work on their sitting posture for longer.
- New GoTo Seat customers can purchase the Cushion with their GoTo. Proven to reduce pressure points, the cushion will allow the GoTo to benefit a wider range of children.