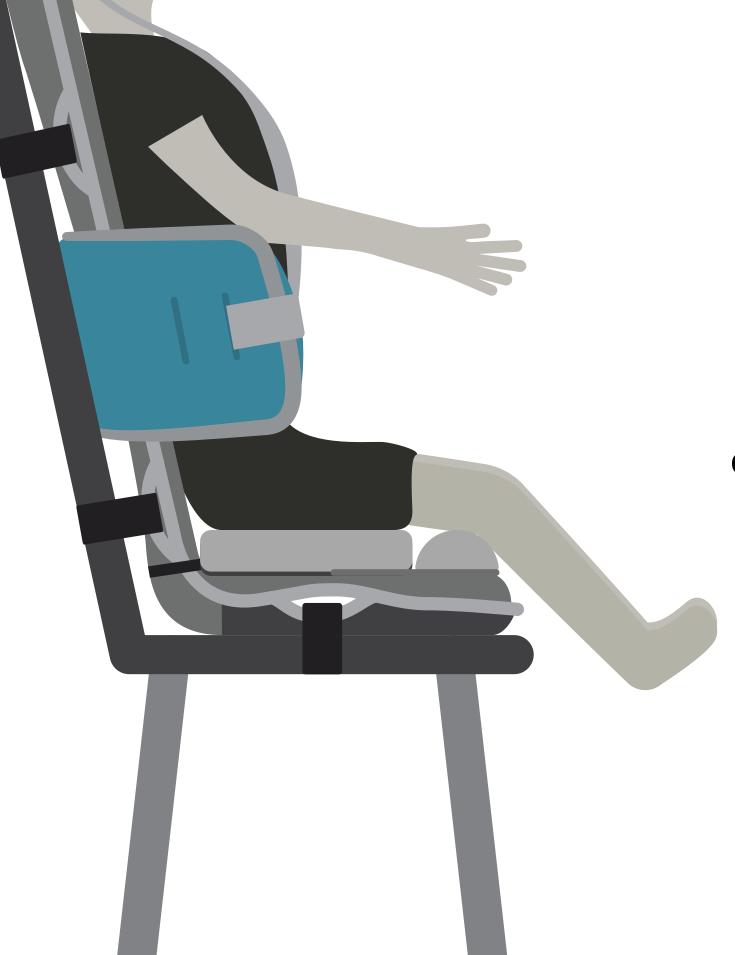

The detachable roll can be folded underneath the cushion for added comfort and to **enhance pelvic** stability. Useful to stop bottoms from sliding forward.

## What does it do?

1

Placing the roll under a child's knees can make long sitting more comfortable, as this helps create a natural bend in the knee. This cushion position is useful for children with fluctuating muscle tone.

### The roll can also be **placed under a** child's ankles if the seat base allows.

## What does it do?

The cushion can be used with or without the roll on a **dining room chair.** If suitable for the child, the roll can provide extra comfort and can minimise any discomfort or friction against the chair.