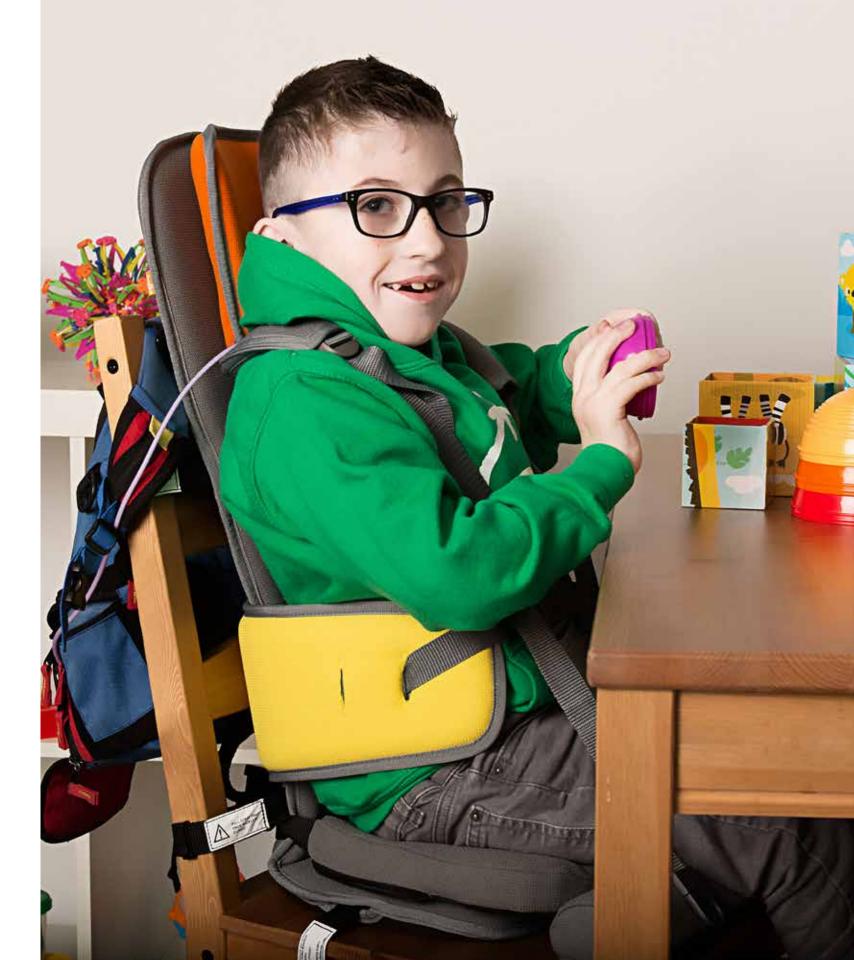

## What does it do?

The cushion can be used with or without the roll on a **dining room chair.** If suitable for the child, the roll can provide extra comfort and can minimise any discomfort or friction against the chair.