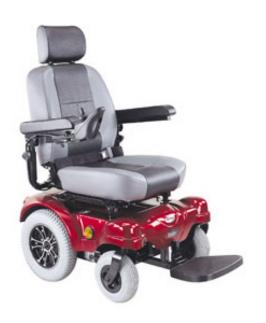

## HS-5600

## Heavy Duty Rear-Wheel Drive Powerchair

- Maximum Speed: 8 kmph / 5 mph
- Weight capacity: 181 kg / 400 lbs
- Effortless single free-wheel lever
- Vertical and horizontal adjustable footplate
- Swing-away joystick
- Optional elevating legrests

## **TECHNICAL SPECIFICATIONS**

| Overall Length      | 1135 mm / 44.7"                                         |
|---------------------|---------------------------------------------------------|
| Overall Width       | 635 mm / 25"                                            |
| Overall Height      | 1185 mm / 46.7"                                         |
| Wheels: Front       | 230 mm / 9"                                             |
| Wheels: Rear        | 360 mm / 14"                                            |
| Weight w/ Batteries | 102 kg / 224 lbs                                        |
| Max. Speed          | 8 kmph / 5 mph                                          |
| Weight Capacity     | 181 kg / 400 lbs                                        |
| Ground Clearance    | 85 mm / 3.4"                                            |
| Grade Climbable     | 8 degree                                                |
| Curb Climbing       | 60 mm / 2.4"                                            |
| Turning Radius      | 790 mm / 31.1"                                          |
| Brake               | Electro-mechanical                                      |
| Seat Type           | Captain seat, adjustable seat height and seat belt      |
| Seat Width          | 500 mm / 20"                                            |
| Motor Size          | 420W, 4600 rpm                                          |
| Battery Size        | (2) 12V. 50Ah                                           |
| Battery Weight      | 30.5 kg / 67.2 lbs                                      |
| Travel Range        | 24 km / 15 miles (dependent on user weight and terrain) |
| Battery Charger     | 5A Off board                                            |
| Colours Available   | Red                                                     |