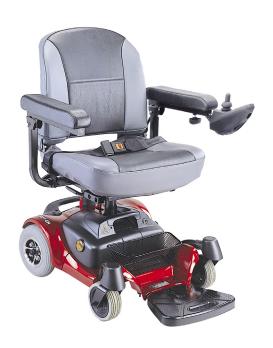

## HS-1500 Portable Powerchair

- Maximum Speed: 6.3 kmph / 4 mph
- Capacity: 115 kg / 255 lbs
- Lightweight, durable structure
- Wireless design for trouble free dismantle
- Left/right side exchangeable controller
- Length adjustable joystick
- Optional swing-away joystick

## **TECHNICAL SPECIFICATIONS**

| Overall Length    | 810 mm / 31.9"                                                     |
|-------------------|--------------------------------------------------------------------|
| Overall Width     | 600 mm / 23.6"                                                     |
| Overall Height    | 935mm / 36.8"                                                      |
| Wheels: Front     | 130 mm / 5"                                                        |
| Wheels: Rear      | 200 mm / 8"                                                        |
| Weight w/ Batter- | 47.8 kg / 105.4 lbs                                                |
| ies               |                                                                    |
| Max. Speed        | 6.3 kmph / 4 mph                                                   |
| Weight Capacity   | 115 kg / 255 lbs                                                   |
| Ground Clearance  | 40 mm / 1.6"                                                       |
| Grade Climbable   | 6 degree                                                           |
| Curb Climbing     | 30 mm / 1.2"                                                       |
| Turning Radius    | 695 mm / 27.4"                                                     |
| Brake             | Electro-mechanical                                                 |
| Seat Type         | Swivel lightweight foldable, adjustable seat height with seat belt |
| Seat Width        | 470 mm / 18.5"                                                     |
| Motor Size        | 150W, 2800 rpm                                                     |
| Battery Size      | (2) 12V. 12Ah                                                      |
| Battery Weight    | 10.4 kg / 23 lbs                                                   |
| Travel Range      | 8.4 km / 5.2 Miles (dependent on user weight and terrain)          |
| Battery Charger   | 2A Off board                                                       |
| Colours Available | Red                                                                |