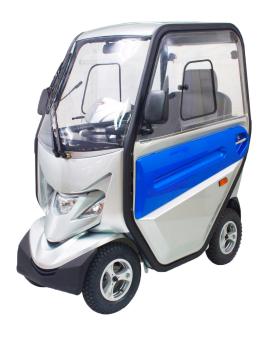

## **HS-928**

## Deluxe Long Range Scooter with Cabin

- Maximum Speed: 10 kmph / 6.2 mph
- Capacity: 200 kg / 441 lbs
- Front windscreen wiper
- Rearview mirror
- Tail lights and rear turning signal
- Two 12V.100Ah Batteries for longer travel range
- Swivel/Sliding Captains Chair w/ angle adjust
- Heater and indoor light

## TECHNICAL SPECIFICATIONS

| Overall Length      | 1600 mm / 63"                                            |
|---------------------|----------------------------------------------------------|
| Overall Width       | 1040 mm / 40.9"                                          |
| Overall Height      | 1620 mm / 63.8"                                          |
| Wheels: Front       | 380 mm / 15"                                             |
| Wheels: Rear        | 380 mm / 15"                                             |
| Weight w/ Batteries | 229 kg / 505 lbs                                         |
| Max. Speed          | 10 kmph / 6.2 mph                                        |
| Weight Capacity     | 200 kg / 441 lbs                                         |
| Ground Clearance    | 110 mm / 4.3"                                            |
| Grade Climbable     | 10 degree                                                |
| Curb Climbing       | 100 mm / 3.9"                                            |
| Turning Radius      | 1860 mm / 73.2"                                          |
| Suspension          | Front & Rear                                             |
| Brake               | Manual Hand Brake & Electro-Mechanical                   |
| Seat Type           | Sliding and Swivel Captain Style w Back Angle Adjustment |
| Seat Width          | 559 mm / 22"                                             |
| Motor Size          | 1000W, 3200 rpm                                          |
| Battery Size        | (2) 12V. 100Ah                                           |
| Battery Weight      | 65.3 kg / 144 lbs                                        |
| Travel Range        | 44 km / 27 miles (dependent on user weight and terrain)  |
| Battery Charger     | 12A Off Board, Battery Level Indicator                   |
| Electronics         | On /Off Key Switch, Speed Control Button                 |
| Colours Available   | Silver                                                   |