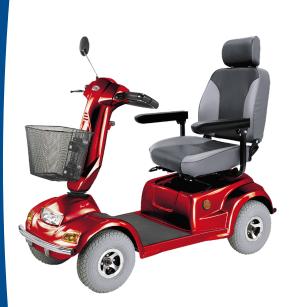

## HS-890 Heavy Duty Scooter

- Maximum Speed : 15 kmph / 9.3 mph
- Capacity : 227 kg / 500 lbs
- Maximum Clearance 320mm / 13" Wheels All around
- Rearview Mirror & Full Lighting
- Standard Delta Handlebar
- Hi/Lo Speed Switch

## TECHNICAL SPECIFICATIONS

| Overall Length      | 1530 mm / 60.2"                                             |
|---------------------|-------------------------------------------------------------|
| Overall Width       | 685 mm / 27"                                                |
| Overall Height      | 1245 mm / 49"                                               |
| Wheels: Front       | 320 mm / 13"                                                |
| Wheels: Rear        | 320 mm / 13"                                                |
| Weight w/ Batteries | 114 kg / 251 lbs                                            |
| Max. Speed          | 15 kmph / 9.3 mph                                           |
| Weight Capacity     | 227 kg / 500 lbs                                            |
| Ground Clearance    | 85 mm / 3.3"                                                |
| Grade Climbable     | 10 degree                                                   |
| Curb Climbing       | 90 mm / 3.5"                                                |
| Turning Radius      | 1730 mm / 68.1"                                             |
| Suspension          | Front & Rear                                                |
| Brake               | Hand Brake & Electro-Mechanical                             |
| Seat Type           | Swivel Captain Seat with Seat Sliding Mechanism             |
| Seat Width          | 480 mm / 19"                                                |
| Motor Size          | 700W 5400 rpm                                               |
| Battery Size        | (2) 12V. 50Ah                                               |
| Battery Weight      | 30.5kg / 67.2 lbs                                           |
| Travel Range        | 37.5 km / 23.3 miles (dependent on user weight and terrain) |
| Battery Charger     | 5A Off Board                                                |
| Electronics         | On /Off Key Switch, Speed Control Knob                      |
| Colours Available   | Burgundy                                                    |