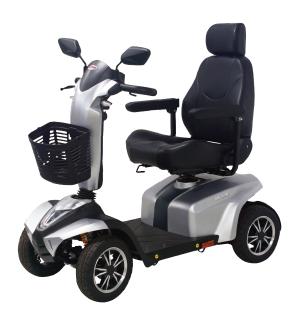

## **HS-828**

## Deluxe Road Class Scooter

- Maximum Speed: 15 kmph / 9.3 mph
- Capacity: 160kg / 352.7 lbs
- 330mm/13" Front and Rear Wheels
- 680 mm/ 26.8" Overall Width
- Front and rear suspension
- LED Daytime Running lights
- Height and width adjustable armrest

## **TECHNICAL SPECIFICATIONS**

| Overall Length      | 1400 mm / 55.1"                                           |
|---------------------|-----------------------------------------------------------|
| Overall Width       | 680 mm / 26.8"                                            |
| Overall Height      | 1325 mm / 52.2"                                           |
| Wheels: Front       | 330 mm / 13"                                              |
| Wheels: Rear        | 330 mm / 13"                                              |
| Weight w/ Batteries | 124 kg / 272 lbs                                          |
| Max. Speed          | 15 kmph / 9.3 mph                                         |
| Weight Capacity     | 160 kg / 352.7 lbs                                        |
| Ground Clearance    | 90 mm / 3.5"                                              |
| Grade Climbable     | 10 degree                                                 |
| Curb Climbing       | 100 mm / 3.9"                                             |
| Turning Radius      | 1660 mm / 65.4"                                           |
| Suspension          | Front & Rear                                              |
| Brake               | Hand Brake & Electro-Mechanical                           |
| Seat Type           | Sliding and Swivel Captain Seat with Adj. Back Angle      |
| Seat Width          | 515 mm / 20.3"                                            |
| Motor Size          | 850W, 5000 rpm                                            |
| Battery Size        | (2) 12V. 75Ah                                             |
| Battery Weight      | 55 kg / 121 lbs                                           |
| Travel Range        | 27 km / 16.8 miles (dependent on user weight and terrain) |
| Battery Charger     | 8A Off Board, Battery Level Indicator                     |
| Electronics         | On /Off Key Switch, Speed Control Button                  |
| Colours Available   | Silver                                                    |