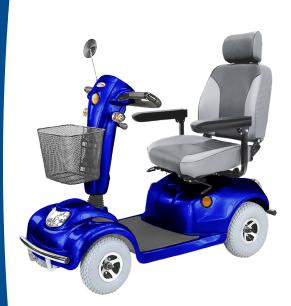

## HS-745 Mid-Range Scooter

- Maximum Speed : 12 kmph / 7.5 mph
- Capacity : 160 kg / 352.7 lbs
- 320 mm / 13" Rear Wheels
- Anti Fatigue Delta Handle Bar
- Full Lighting Package
- Luxury Swivel Seat
- Rear Coil-Over Suspension
- Basket with Lid

## **TECHNICAL SPECIFICATIONS**

| Overall Length      | 1450 mm / 57"                                               |
|---------------------|-------------------------------------------------------------|
| Overall Width       | 685 mm / 27"                                                |
| Overall Height      | 1060 mm / 41.7"                                             |
| Wheels: Front       | 290 mm / 11"                                                |
| Wheels: Rear        | 320 mm / 13"                                                |
| Weight w/ Batteries | 106 kg / 234 lbs                                            |
| Max. Speed          | 12 kmph / 7.5 mph                                           |
| Weight Capacity     | 160 kg / 355 lbs                                            |
| Ground Clearance    | 85 mm / 3.3"                                                |
| Grade Climbable     | 12 degree                                                   |
| Curb Climbing       | 80 mm / 3.2"                                                |
| Turning Radius      | 1460 mm / 58"                                               |
| Suspension          | Rear                                                        |
| Brake               | Electro-Mechanical                                          |
| Seat Type           | Luxury Swivel Seat                                          |
| Seat Width          | 480 mm / 19"                                                |
| Motor Size          | 700W, 4100 rpm                                              |
| Battery Size        | (2) 12V. 50Ah                                               |
| Battery Weight      | 30.5 kg / 67.2 lbs                                          |
| Travel Range        | 36.5 km / 22.7 miles (dependent on user weight and terrain) |
| Battery Charger     | 5A Off Board, Battery Level Indicator                       |
| Electronics         | On /Off Key Switch, Speed Control Knob                      |
| Colours Available   | Blue, Burgundy                                              |