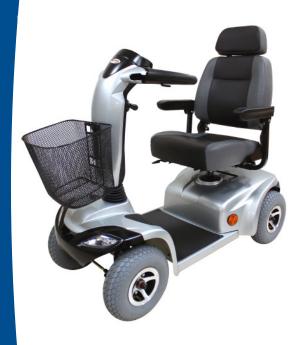

## **HS-559**

## Delux Mid-Range Scooter

- Maximum Speed: 12 kmph / 7.5 mph
- Capacity: 136 kg / 300 lbs
- 290 mm / 11" Front And Rear Wheels
- Premium Upholstery Mid-back Swivel Seat
- Seat Sliding Adjustment
- Integrated Front and Rear Bumper
- Anti Fatigue Delta Handle Bar
- Full Lighting Package
- Full Coil-Over Suspension

## TECHNICAL SPECIFICATIONS

| Overall Length      | 1200 mm / 47.2"                                             |
|---------------------|-------------------------------------------------------------|
| Overall Width       | 628 mm / 24.7"                                              |
| Overall Height      | 1190 mm / 47"                                               |
| Wheels: Front       | 290 mm / 11"                                                |
| Wheels: Rear        | 290 mm / 11"                                                |
| Weight w/ Batteries | 101 kg / 222 lbs                                            |
| Max. Speed          | 12 kmph / 7.5 mph                                           |
| Weight Capacity     | 136 kg / 300 lbs                                            |
| Ground Clearance    | 80 mm / 3.1"                                                |
| Grade Climbable     | 10 degree                                                   |
| Curb Climbing       | 50 mm / 2"                                                  |
| Turning Radius      | 1500 mm / 59.1"                                             |
| Suspension          | Front & Rear                                                |
| Brake               | Electro-Mechanical                                          |
| Seat Type           | Premium Upholstery Mid-Back Swivel Sliding Seat             |
| Seat Width          | 455 mm / 18"                                                |
| Motor Size          | 700W 4500 rpm                                               |
| Battery Size        | (2) 12V. 50Ah                                               |
| Battery Weight      | 30.5 kg / 67.2 lbs                                          |
| Travel Range        | 42.5 km / 26.4 miles (dependent on user weight and terrain) |
| Battery Charger     | 5A Off Board, Battery Level Indicator,                      |
| Electronics         | On /Off Key Switch, Speed Control Knob                      |
| Colours Available   | Blue, Burgundy, Silver                                      |