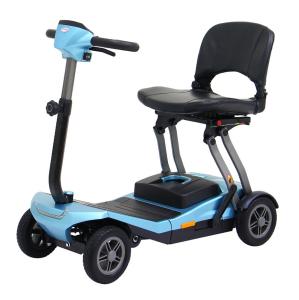

## **HS-268**

## Automatic Folding Scooter

• Maximum Speed: 8 kmph / 5 mph

Capacity: 115 kg / 255 lbs

• Touch screen controls

• Remote controlled auto folding

Headlights and brakelights

## **TECHNICAL SPECIFICATIONS**

| Overall Length      | Folded: 775mm / 30.5" Unfolded: 953mm / 37.5"                         |
|---------------------|-----------------------------------------------------------------------|
| Overall Width       | Folded: 494mm / 19.4" Unfolded: 500mm / 19.7"                         |
| Overall Height      | Folded: 510mm / 20.1" Unfolded: 960mm / 37.8"                         |
| Wheels: Front       | 200mm / 8"                                                            |
| Wheels: Rear        | 200mm / 8"                                                            |
| Weight w/ Batteries | 30.6kg / 67.5lbs                                                      |
| Max. Speed          | 8 kmph / 5 mph                                                        |
| Weight Capacity     | 115kg / 255lbs                                                        |
| Ground Clearance    | 43mm / 1.7"                                                           |
| Grade Climbable     | 6 degree                                                              |
| Curb Climbing       | 40 mm / 1.6"                                                          |
| Turning Radius      | 1120 mm / 44.1"                                                       |
| Brake               | Electro-Mechanical                                                    |
| Seat Type           | Padded Foldable                                                       |
| Seat Width          | 419 mm / 16"                                                          |
| Motor Size          | 250W, 4900 r.p.m                                                      |
| Battery Size        | 24V 11.6Ah                                                            |
| Battery Weight      | 2.8kg / 6.2lbs                                                        |
| Travel Range        | 12km / 7.5 miles (dependent on user weight and terrain)               |
| Battery Charger     | 2A Off Board                                                          |
| Electronics         | Sensor Key, Touch Screen, Coded Lock, Remote control for Auto-Folding |