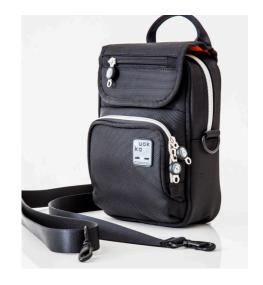

Quokka have created a range of practical mobility bags with a simple installation process.

## Product features:

- Easy-to-use click system
- Magnetic snap for easy opening and closing
- Easy to reach
- Rings are included for better grip of opening and closing the bag
- Fits a wheelchair or walker
- Available in black, grey & orange (smartphone case only)

Please note: Adapters are required to attach bags to mobility equipment e.g. wheelchairs. Adapters are sold separately. Prices listed below exclude GST.

## Bags



**Vertical Bag** 



Horizontal Bag



Small Bag





**Smartphone Case** 

## Accessories



Cupholder



**Strap Accessory** 

## Adapters



Angled Frame Adapter



Vertical Frame Adapter