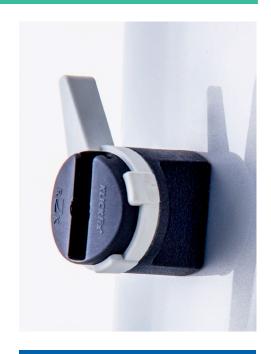

Quokka have created a range of practical mobility bags with a simple installation process.

## Product features:

- Easy-to-use click system
- Magnetic snap for easy opening and closing
- Easy to reach
- Rings are included for better grip of opening and closing the bag
- Fits a wheelchair or walker
- Available in black, grey & orange (smartphone case only)

Please note: Adapters are required to attach bags to mobility equipment e.g. wheelchairs. Adapters are sold separately. Prices listed below exclude GST.

## Bags



**Vertical Bag** 



Horizontal Bag



Small Bag





**Smartphone Case** 

## Accessories



Cupholder



**Strap Accessory** 

## Adapters



Angled Frame Adapter



Vertical Frame Adapter