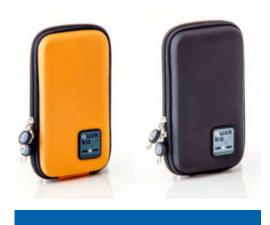

Quokka have created a range of practical mobility bags with a simple installation process.

## Product features:

- Easy-to-use click system
- Magnetic snap for easy opening and closing
- Easy to reach
- Rings are included for better grip of opening and closing the bag
- Fits a wheelchair or walker
- Available in black, grey & orange (smartphone case only)

Please note: Adapters are required to attach bags to mobility equipment e.g. wheelchairs. Adapters are sold separately. Prices listed below exclude GST.

## Bags



**Vertical Bag** 



Horizontal Bag



Small Bag





**Smartphone Case** 

## Accessories



Cupholder



**Strap Accessory** 

## Adapters



Angled Frame Adapter



Vertical Frame Adapter