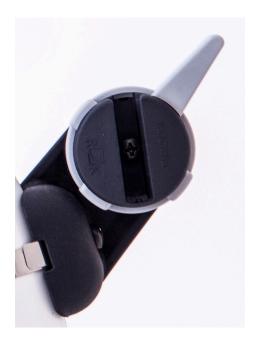

Quokka have created a range of practical mobility bags with a simple installation process.

## Product features:

- Easy-to-use click system
- Magnetic snap for easy opening and closing
- Easy to reach
- Rings are included for better grip of opening and closing the bag
- Fits a wheelchair or walker
- Available in black, grey & orange (smartphone case only)

Please note: Adapters are required to attach bags to mobility equipment e.g. wheelchairs. Adapters are sold separately. Prices listed below exclude GST.

## Bags



**Vertical Bag** 



Horizontal Bag



Small Bag





**Smartphone Case** 

## Accessories



Cupholder



**Strap Accessory** 

## Adapters



Angled Frame Adapter



Vertical Frame Adapter