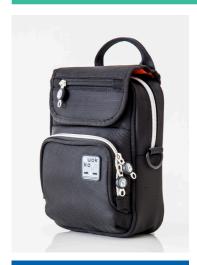

Quokka have created a range of practical mobility bags with a simple installation process.

## Product features:

- Easy-to-use click system
- Magnetic snap for easy opening and closing
- Easy to reach
- Rings are included for better grip of opening and closing the bag
- Fits a wheelchair or walker
- Available in black, grey & orange (smartphone case only)

Please note: Adapters are required to attach bags to mobility equipment e.g. wheelchairs. Adapters are sold separately. Prices listed below exclude GST.

## Bags



**Vertical Bag** 



Horizontal Bag



Small Bag





**Smartphone Case** 

## Accessories



Cupholder



**Strap Accessory** 

## Adapters



Angled Frame Adapter



Vertical Frame Adapter