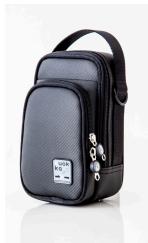

Quokka have created a range of practical mobility bags with a simple installation process.

## Product features:

- Easy-to-use click system
- Magnetic snap for easy opening and closing
- Easy to reach
- Rings are included for better grip of opening and closing the bag
- Fits a wheelchair or walker
- Available in black, grey & orange (smartphone case only)

Please note: Adapters are required to attach bags to mobility equipment e.g. wheelchairs. Adapters are sold separately. Prices listed below exclude GST.

## Bags



**Vertical Bag** 



Horizontal Bag



Small Bag





**Smartphone Case** 

## Accessories



Cupholder



**Strap Accessory** 

## Adapters



Angled Frame Adapter



Vertical Frame Adapter