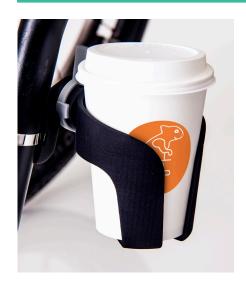

Quokka have created a range of practical mobility bags with a simple installation process.

## Product features:

- Easy-to-use click system
- Magnetic snap for easy opening and closing
- Easy to reach
- Rings are included for better grip of opening and closing the bag
- Fits a wheelchair or walker
- Available in black, grey & orange (smartphone case only)

Please note: Adapters are required to attach bags to mobility equipment e.g. wheelchairs. Adapters are sold separately. Prices listed below exclude GST.

## Bags



**Vertical Bag** 



Horizontal Bag



Small Bag





**Smartphone Case** 

## Accessories



Cupholder



**Strap Accessory** 

## Adapters



Angled Frame Adapter



Vertical Frame Adapter