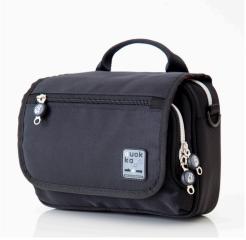

Quokka have created a range of practical mobility bags with a simple installation process.

## Product features:

- Easy-to-use click system
- Magnetic snap for easy opening and closing
- Easy to reach
- Rings are included for better grip of opening and closing the bag
- Fits a wheelchair or walker
- Available in black, grey & orange (smartphone case only)

Please note: Adapters are required to attach bags to mobility equipment e.g. wheelchairs. Adapters are sold separately. Prices listed below exclude GST.

## Bags



**Vertical Bag** 



Horizontal Bag



Small Bag





**Smartphone Case** 

## Accessories



Cupholder



**Strap Accessory** 

## Adapters



Angled Frame Adapter



Vertical Frame Adapter