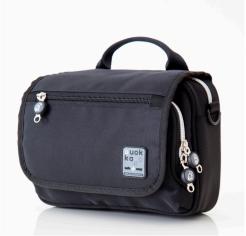

## Product features:

- Easy-to-use click system
- Magnetic snap for easy opening and closing
- Easy to reach
- Rings are included for better grip of opening and closing the bag
- Fits a wheelchair or walker
- Available in black, grey & orange (smartphone case only)

## Bags

Vertical Bag \$161.70

Horizontal Bag \$161.70

Small Bag \$86.09

Smartphone Case \$62.61