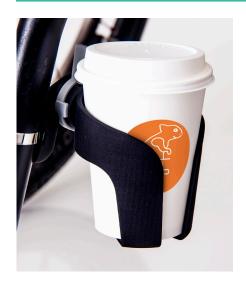

Quokka have created a range of practical mobility bags with a simple installation process.

## Product features:

- Easy-to-use click system
- Magnetic snap for easy opening and closing
- Easy to reach
- Rings are included for better grip of opening and closing the bag
- Fits a wheelchair or walker
- Available in black, grey & orange (smartphone case only)

Please note: Adapters are required to attach bags to mobility equipment e.g. wheelchairs. Adapters are sold separately. Prices listed below exclude GST.

## Bags



Vertical Bag \$161.70



Horizontal Bag \$161.70



Small Bag \$86.09





Smartphone Case \$62.61

## Accessories



Cupholder \$60.87



Strap Accessory \$11.30

## Adapters



Angled Frame Adapter \$36.52



Vertical Frame Adapter \$36.52