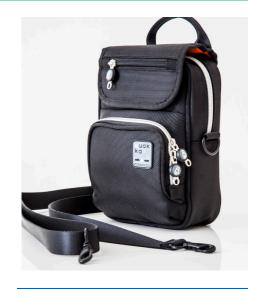

## Bags

Vertical Bag \$161.70

Horizontal Bag \$161.70

Small Bag \$86.09

Smartphone Case \$62.61