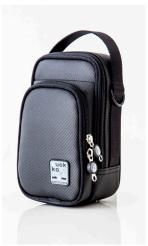

## Product features:

- Easy-to-use click system
- Magnetic snap for easy opening and closing
- Easy to reach
- Rings are included for better grip of opening and closing the bag
- Fits a wheelchair or walker
- Available in black, grey & orange (smartphone case only)

## Bags

Vertical Bag \$161.70

Horizontal Bag \$161.70

Small Bag \$86.09

Smartphone Case \$62.61