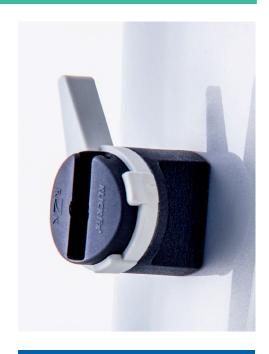

Quokka have created a range of practical mobility bags with a simple installation process.

## Product features:

- Easy-to-use click system
- Magnetic snap for easy opening and closing
- Easy to reach
- Rings are included for better grip of opening and closing the bag
- Fits a wheelchair or walker
- Available in black, grey & orange (smartphone case only)

Please note: Adapters are required to attach bags to mobility equipment e.g. wheelchairs. Adapters are sold separately. Prices listed below exclude GST.

## Bags



Vertical Bag \$161.70



Horizontal Bag \$161.70



Small Bag \$86.09





Smartphone Case \$62.61

## Accessories



Cupholder \$60.87



Strap Accessory \$11.30

## Adapters



Angled Frame Adapter \$36.52



Vertical Frame Adapter \$36.52