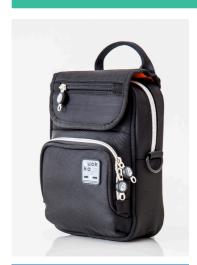

## Product features:

- Easy-to-use click system
- Magnetic snap for easy opening and closing
- Easy to reach
- Rings are included for better grip of opening and closing the bag
- Fits a wheelchair or walker
- Available in black, grey & orange (smartphone case only)

## Bags

Vertical Bag \$161.70

Horizontal Bag \$161.70

Small Bag \$86.09

Smartphone Case \$62.61