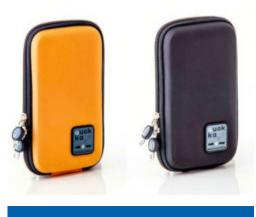

## Product features:

- Easy-to-use click system
- Magnetic snap for easy opening and closing
- Easy to reach
- Rings are included for better grip of opening and closing the bag
- Fits a wheelchair or walker
- Available in black, grey & orange (smartphone case only)

## Bags

Vertical Bag \$161.70

Horizontal Bag \$161.70

Small Bag \$86.09

Smartphone Case \$62.61