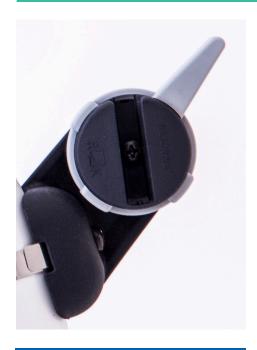

Quokka have created a range of practical mobility bags with a simple installation process.

## Product features:

- Easy-to-use click system
- Magnetic snap for easy opening and closing
- Easy to reach
- Rings are included for better grip of opening and closing the bag
- Fits a wheelchair or walker
- Available in black, grey & orange (smartphone case only)

Please note: Adapters are required to attach bags to mobility equipment e.g. wheelchairs. Adapters are sold separately. Prices listed below exclude GST.

## Bags



Vertical Bag \$161.70



Horizontal Bag \$161.70



Small Bag \$86.09





Smartphone Case \$62.61

## Accessories



Cupholder \$60.87



Strap Accessory \$11.30

## Adapters



Angled Frame Adapter \$36.52



Vertical Frame Adapter \$36.52