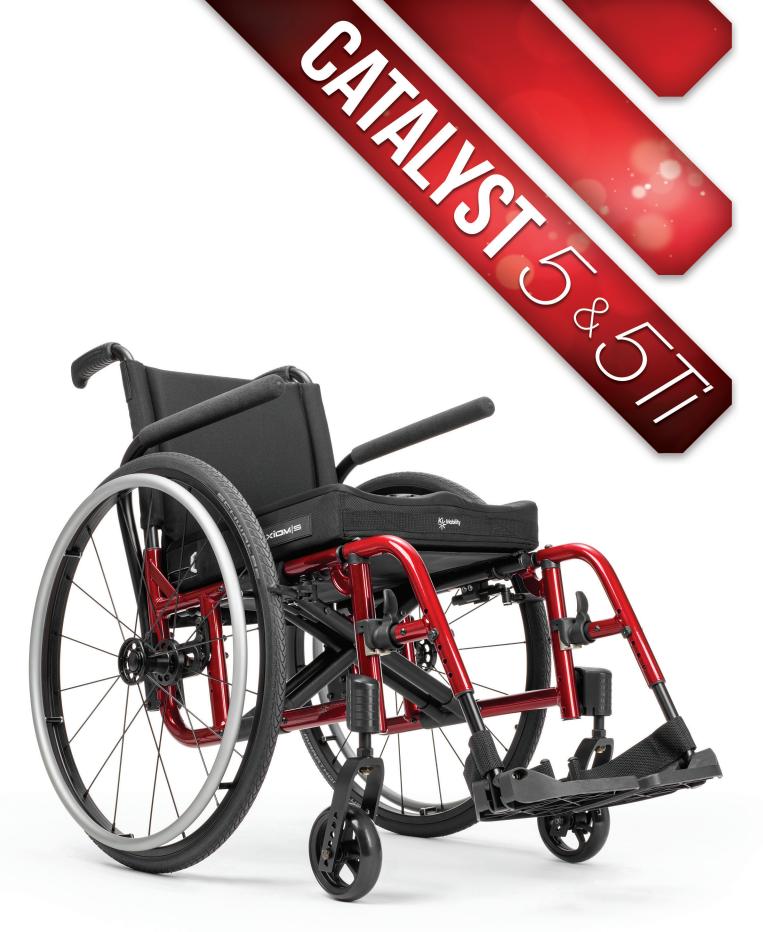

## INNOVATIVE FRAME DESIGN

Patented frame concept built from 7000 series aluminum uses intelligent geometry to create a stronger, lighter, better performing chair. The Dual Interlocking Cross Brace rigidizes the frame, so it will remain solid for years to come.

## **UNIVERSAL AXLE PLATE**

The Universal Axle Plate does it all. Achieve seat-to-floor heights in 1/2" increments and adjust CG over a 3" range. With a more rigid design than its competitors, Catalyst 5 offers the best performing ride in its class.

## **SWING AWAY HANGERS**

The only swing away footrest hanger with a lifetime warranty! Enjoy the simplicity and strength of Catalyst's premium patented hanger design. Now available with multiple hanger release options so you can easily optimize setup for the client or caregiver.