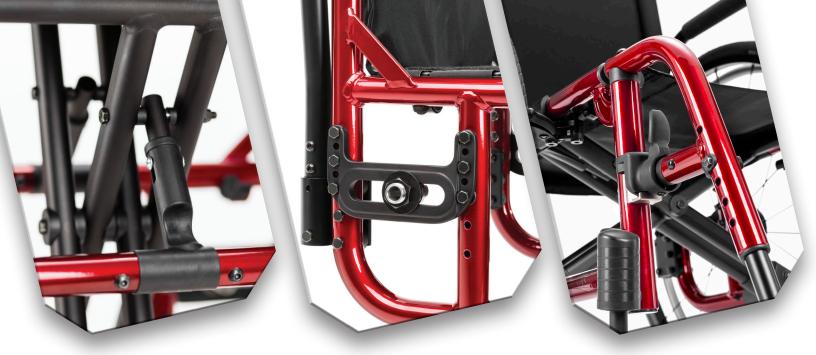

## INNOVATIVE FRAME DESIGN

Patented frame concept built from 7000 series aluminum uses intelligent geometry to create a stronger, lighter, better performing chair. The Dual Interlocking Cross Brace rigidizes the frame, so it will remain solid for years to come.

## **UNIVERSAL AXLE PLATE**

The Universal Axle Plate does it all. Achieve seat-to-floor heights in 1/2" increments and adjust CG over a 3" range. With a more rigid design than its competitors, Catalyst 5 offers the best performing ride in its class.

## **SWING AWAY HANGERS**

The only swing away footrest hanger with a lifetime warranty! Enjoy the simplicity and strength of Catalyst's premium patented hanger design. Now available with multiple hanger release options so you can easily optimize setup for the client or caregiver.