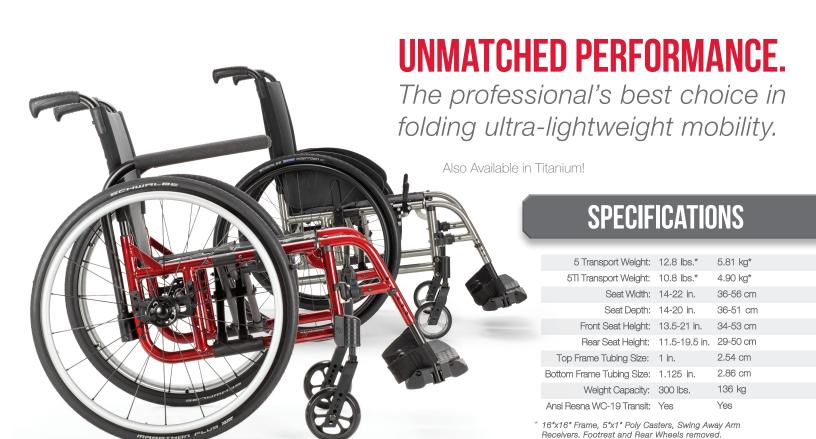

## INNOVATIVE FRAME DESIGN

Patented frame concept built from 7000 series aluminum uses intelligent geometry to create a stronger, lighter, better performing chair. The Dual Interlocking Cross Brace rigidizes the frame, so it will remain solid for years to come.

## **UNIVERSAL AXLE PLATE**

The Universal Axle Plate does it all. Achieve seat-to-floor heights in 1/2" increments and adjust CG over a 3" range. With a more rigid design than its competitors, Catalyst 5 offers the best performing ride in its class.

## **SWING AWAY HANGERS**

The only swing away footrest hanger with a lifetime warranty! Enjoy the simplicity and strength of Catalyst's premium patented hanger design. Now available with multiple hanger release options so you can easily optimize setup for the client or caregiver.