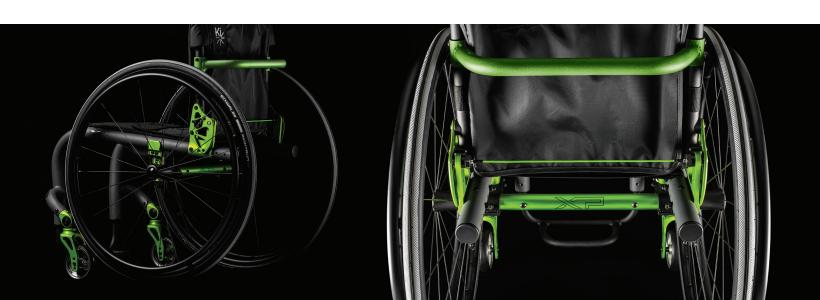

### GROWTH IS YOURS

Optimize fit, function and ride with up to 3" of depth and width growth. Rogue XP changes with you over time so outgrowing your chair is a problem of the past.

### IDEAL POSITION IS YOURS

The integrated swing-away arm and backrest system adjusts independently allowing you to achieve ideal backrest and arm positioning.