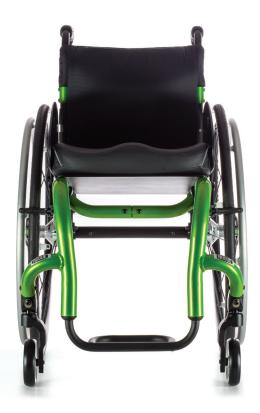

# OU'REYOUNG. J'REACTIVE. HEYOU.

GROWTH WITH AN EDGE ROGUE XP

Rogue XP is the ultimate performance chair; encouraging you to embrace your personal style at the age when you care the most. It gives you the necessary built-in growth; no need to compromise fit, function, ride or style.

# CREATIVE FREEDOM IS YOURS

Rogue XP is your blank canvas giving you the freedom to choose your frame, accent, release cable and wheel color. Whether you're unique, chic, edgy or minimalistic... create your ID with Rogue XP.

### GROWTH IS YOURS

Optimize fit, function and ride with up to 3" of depth and width growth. Rogue XP changes with you over time so outgrowing your chair is a problem of the past.

### IDEAL POSITION IS YOURS

The integrated swing-away arm and backrest system adjusts independently allowing you to achieve ideal backrest and arm positioning.