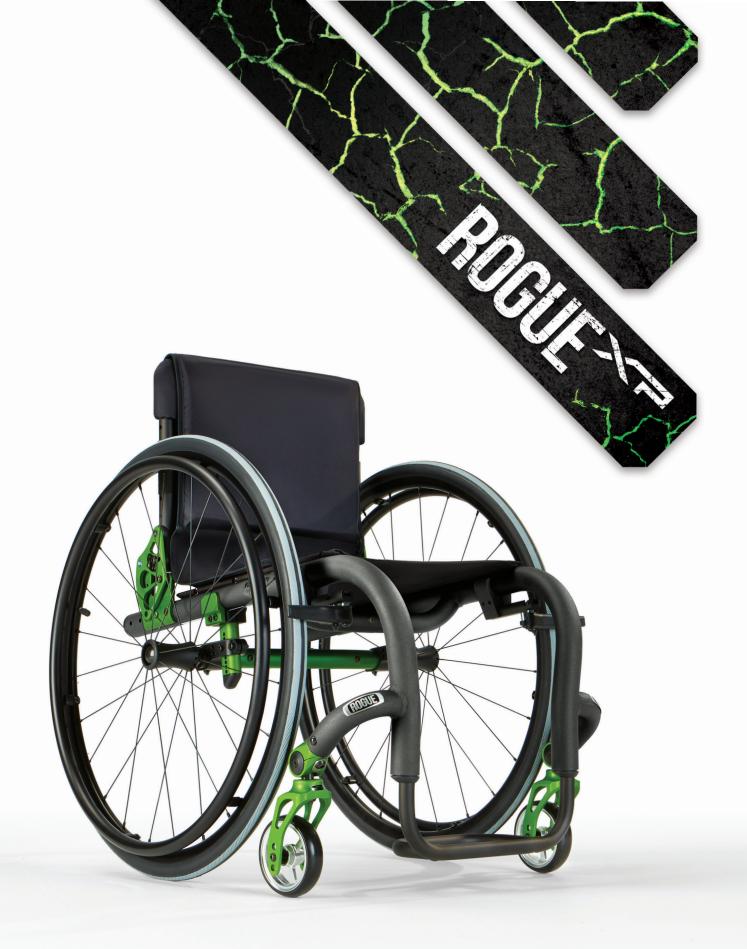

# OU'REYOUNG. J'REACTIVE. HEYOU.

GROWTH WITH AN EDGE ROGUE XP

Rogue XP is the ultimate performance chair; encouraging you to embrace your personal style at the age when you care the most. It gives you the necessary built-in growth; no need to compromise fit, function, ride or style.

# CREATIVE FREEDOM IS YOURS

Rogue XP is your blank canvas giving you the freedom to choose your frame, accent, release cable and wheel color. Whether you're unique, chic, edgy or minimalistic... create your ID with Rogue XP.