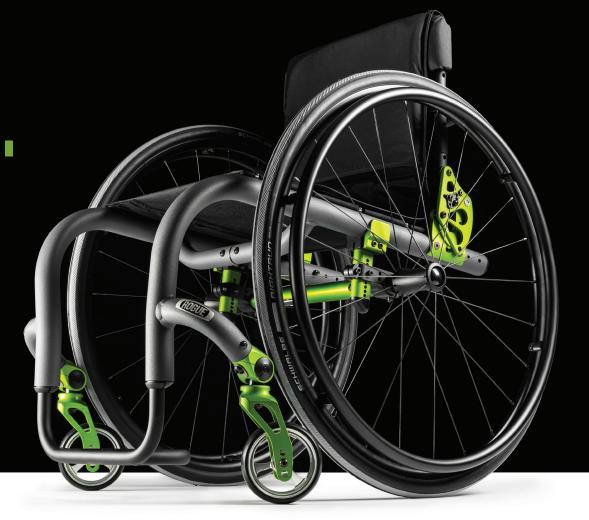

# CREATIVE FREEDOM IS YOURS

Rogue XP is your blank canvas giving you the freedom to choose your frame, accent, release cable and wheel color. Whether you're unique, chic, edgy or minimalistic... create your ID with Rogue XP.