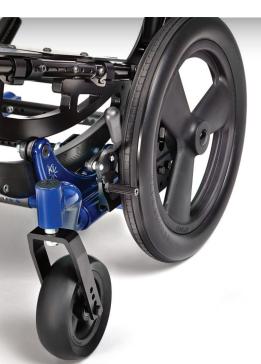

### Wide Tire Options

The new 16x2 mag rear wheels and 6 x 2 solid casters make it easier to handle everyday obstacles such as curbs and inclines. With a noticeable improvement in roll ability, the chair floats effortlessly across soft ground while rolling easily indoors.

### Anti-Tips

Tired of bending down to constantly adjust anti-tips? Fumbling with the button locks to get them out of the way? This NEW flip-up spring-loaded design makes it simple. Now just use your foot to easily flip them up and down as required. Need we say more?