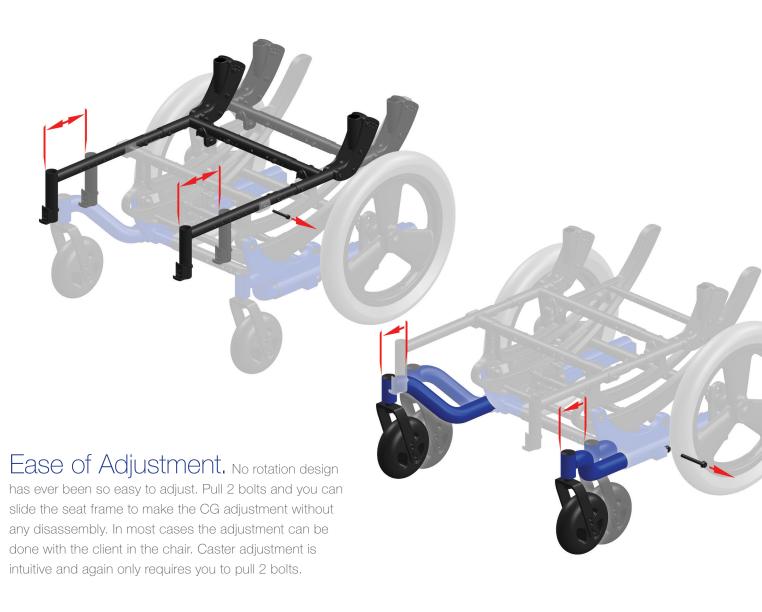

## Who Says Tilt Chairs Can't Look Good?

Employing state of the art manufacturing techniques, the Focus *CR* is an attractive minimalistic tilt. With the industry's most effective seat height possibilities you'll find it more functional too!