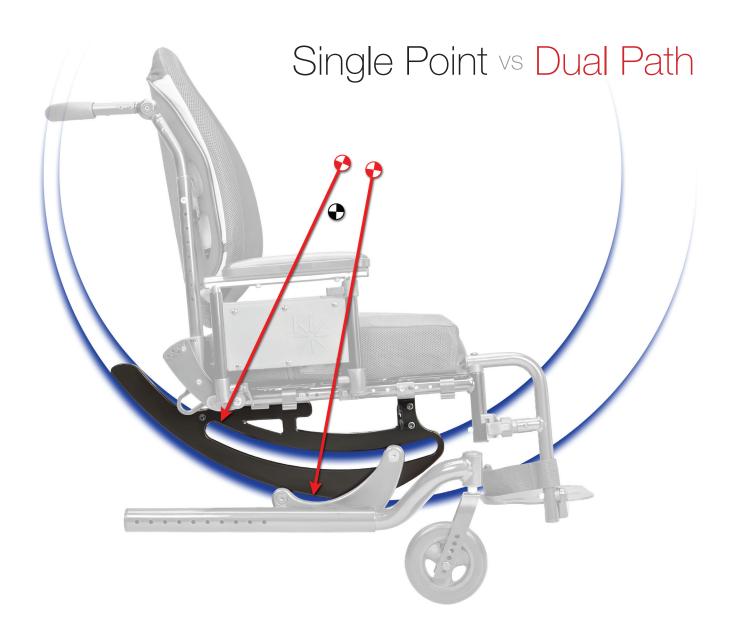

### Not Just Evolutionary. Revolutionary.

Welcome to Complex Rotation. A system that utilizes two control paths with two different centers of rotation to minimize the problems that result from the inevitable misalignment between the center of gravity of the system and a single rotation point.

# Secure Tilt. Within the Focus CR the seat frame naturally wants to settle to the middle instead of slamming forward or backward – thus putting the forces that used to work against you on your side. You can feel confident that uncontrolled Smart Tilt. The Focus CR is also a smart tilt. The chair will tell you how much adjustment is needed so you have more time to

tilting is a thing of the past.

focus on the other details of your day.