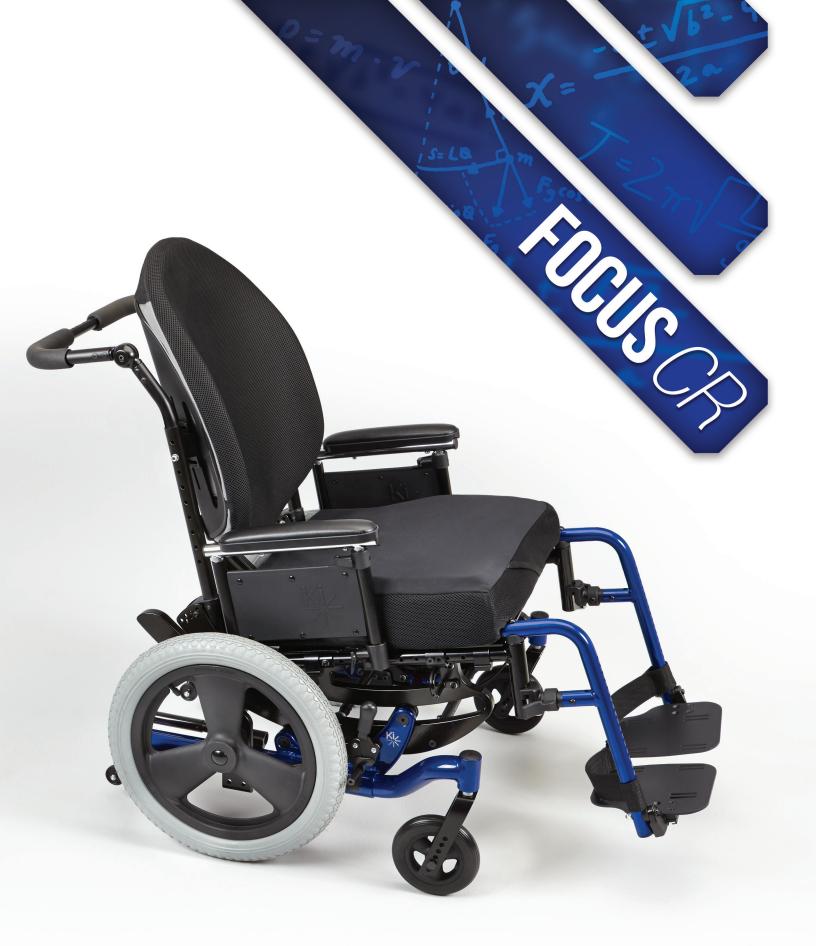

The Focus CR is our patent pending execution of the Science of Complex Rotation.

## Who Says Tilt Chairs Can't Look Good?

Employing state of the art manufacturing techniques, the Focus *CR* is an attractive minimalistic tilt. With the industry's most effective seat height possibilities you'll find it more functional too!