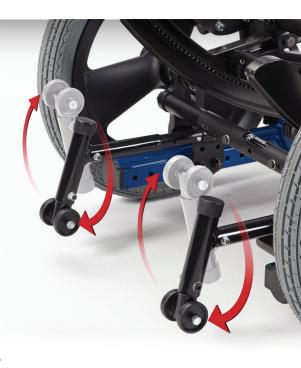

### Anti-Tips

Tired of bending down to constantly adjust anti-tips? Fumbling with the button locks to get them out of the way? This NEW flip-up spring-loaded design makes it simple. Now just use your foot to easily flip them up and down as required. Need we say more?