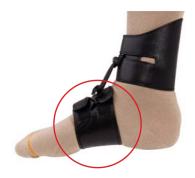

#### Dictus Band - DS-02

The Dictus Band (DS-02) is an orthopedic aid, mainly intended for people suffering from Foot Drop. The active part is an elastic band, which lifts the front of the foot in an upward position.