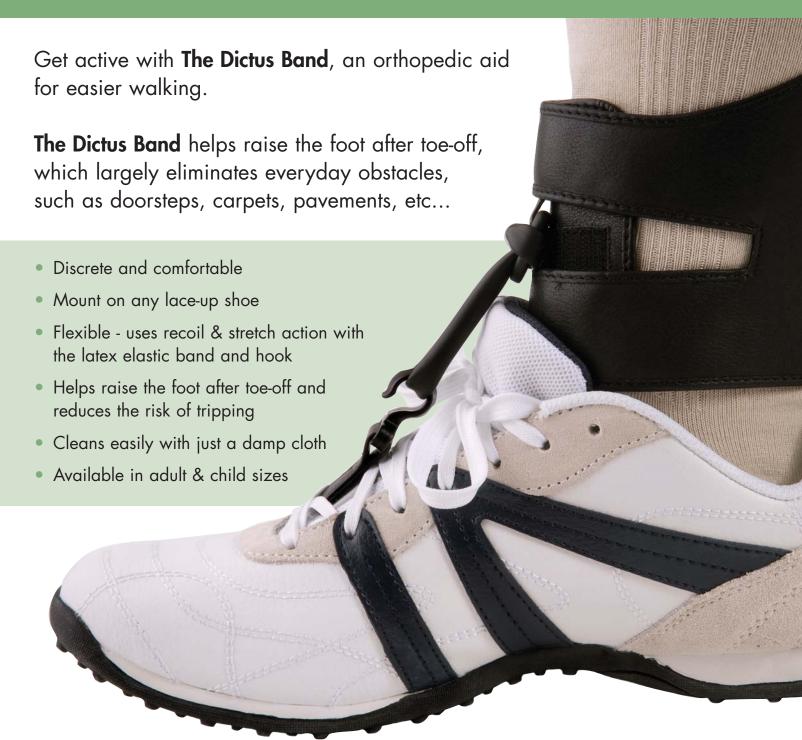

## The Orthopedic Aid for Keeping up with Life!

# A Unique New Foot Drop Aid by Erimed of Sweden

#### Dictus Band - DS-02

The Dictus Band (DS-02) is an orthopedic aid, mainly intended for people suffering from Foot Drop. The active part is an elastic band, which lifts the front of the foot in an upward position.