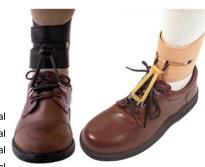

#### Dictus Indoor - DS-03

The Dictus Indoor (DS-03) is a complement to and is used in conjunction with the Dictus Band (DS-02). Dictus Indoor (DS-03) provides support when the user is moving about indoors or without shoes.