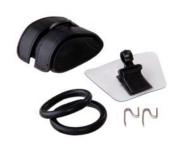

### **Dictus - Spare Parts**

| Item #     | Description                    | Unit |                    | 0101               |           |
|------------|--------------------------------|------|--------------------|--------------------|-----------|
| 530100-041 | Replacement Latex elastic band | Each |                    | 1919               |           |
| 530100-003 | Replacement Spring steel hooks | Pair |                    | 1 1                |           |
| 530100-002 | Replacement Mono Hook          | Each | Latex elastic band | Spring steel hooks | Mono Hook |