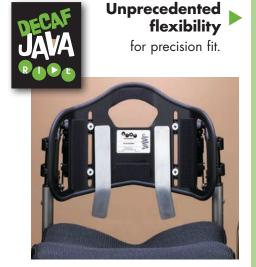

## Introducing the Java® Decaf Back: pediatric-sized, fully-adjustable back support

Couple the Decaf Back with your Ride Cushion of choice for benefits not found in planar or other seating systems:

- Precision support
- Adjustability
- Growth
- Breathability
- Incontinence protection
- Light weight
- Adaptability







Contour adjustability through stays

through stay and pelvic wedges.

## Accessorize with headrest and/or lateral supports.





to any wheelchair 10-14" in width.

Seat

depth

## Keep up with the growing and developing child

by replacing only the back shell and insert.

## Available in a range of heights and widths

Visit www.ridedesigns.com for a full list of sizes, order form, and complete specifications.



Back height

Rotation

Lightweight mounting

Back

angle

available in fixed or optional quick release option for easy one hand removal.

NOTE: For more complex postural issues, please consider the **Ride Custom Back**.