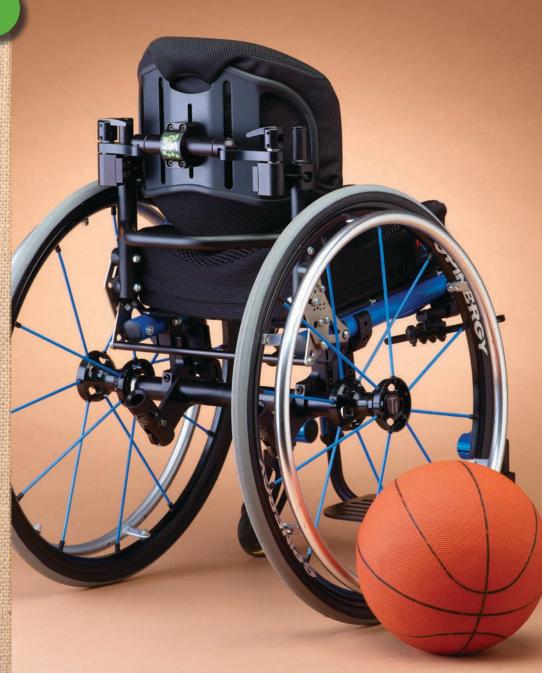

## Introducing the Java® Decaf Back: pediatric-sized, fully-adjustable back support

Couple the Decaf Back with your Ride Cushion of choice for benefits not found in planar or other seating systems:

- Precision support
- Adjustability
- Growth
- Breathability
- Incontinence protection
- Light weight
- Adaptability

## Accessorize with headrest and/or lateral supports.

to any wheelchair 10-14" in width.

Seat

depth

## Available in a range of heights and widths

Visit www.ridedesigns.com for a full list of sizes, order form, and complete specifications.

Back height

Rotation

Lightweight mounting

Back

angle

available in fixed or optional quick release option for easy one hand removal.