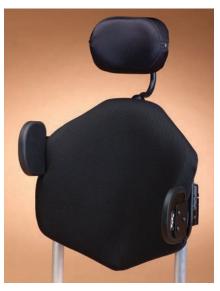

## Accessorize with headrest and/or lateral supports.

to any wheelchair 10-14" in width.

Seat

depth