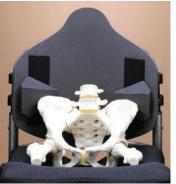

## Introducing the Java® Decaf Back: pediatric-sized, fully-adjustable back support

Couple the Decaf Back with your Ride Cushion of choice for benefits not found in planar or other seating systems:

- Precision support
- Adjustability
- Growth
- Breathability
- Incontinence protection
- Light weight
- Adaptability







Contour adjustability through stays

through stay and pelvic wedges.

## Accessorize with headrest and/or lateral supports.





to any wheelchair 10-14" in width.

Seat

depth

## Keep up with the growing and developing child

by replacing only the back shell and insert.

## Available in a range of heights and widths

Visit www.ridedesigns.com for a full list of sizes, order form, and complete specifications.



Back height

Rotation

Lightweight mounting

Back

angle

available in fixed or optional quick release option for easy one hand removal.

NOTE: For more complex postural issues, please consider the **Ride Custom Back**.