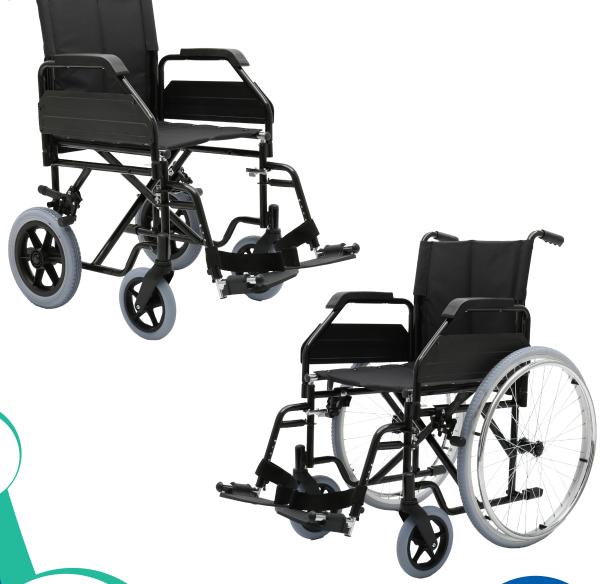

#### **EASILY EXTEND YOUR MOBILITY**

This range of self propelling and transit wheelchairs has been designed to meet a broad range of user needs combining functionality, comfort and design with either user or attendant propelling. They fold easily for storage or transportation and come with removable armrests and swing-away leg rests to assist with getting in and out of the chair - a great benefit for the user and care givers.

#### **FEATURES**

- Powder coated steel frame
- Comfortable padded nylon upholstery
- · Detachable desk armrests
- Swing-away, height adjustable footrests
- Plastic black footplates
- Folds for easy storage and transport
- PU form armpads for extra comfort and durability
- Nylon upholstery

## **SPECIFICATIONS**

Seat Width 18"

Seat Depth 16"

Overall Width 24.8"

Overall Length 42"

Overall Height 36"

Seat to Floor Height 19.5"

Back Height 18"

Rear Wheel Transit 12.5" Self Propel 24"

Front Castor 8" x 1.25" PU

Folded Width 10.6"

Total Weight 19.5 kg

User Weight Limit 150 kg

0800 31 61 81 www.alliedmedical.co.nz