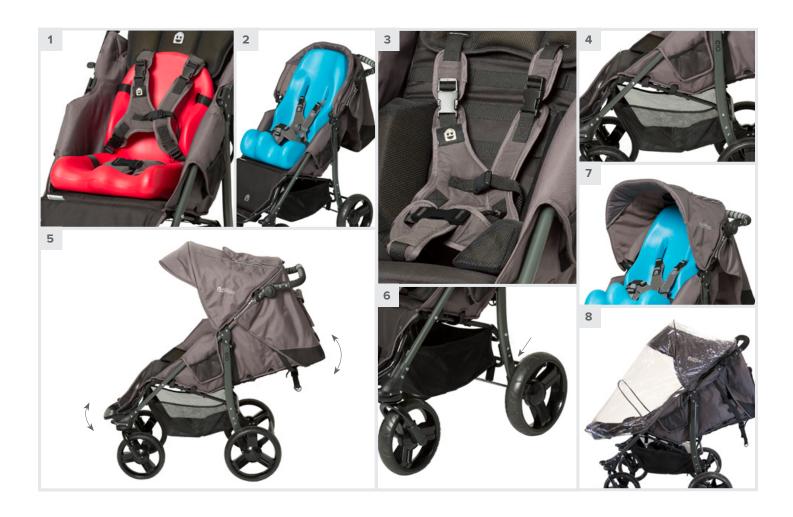

## **Features & Accessories**

- 1 Size 1 and 2 Soft-Touch® Liners
  Attach to the stroller, with color choice
  of Cherry, Lilac, Aqua or Dark Gray.
  Sold separately, see page 16.
- 4 Shopping Basket 10 lb. weight capacity.
- Sun Shade

  Adjustable push handle, padded headrest and removable sun canopy with window, which includes a large pocket.

- Size 1 and 2 Soft-Touch® Sitters Attach to the stroller, with color choice of Lilac, Aqua or Dark Gray. Sold separately, see page 9.
- 5 Angle Adjustable Seat Back (25° to 75°) and foot well (+15° to -55°).
- 8 Rain Cover ST63030000 Sold separately.

- Adjustable 8-point Harness 5-Point comfort trunk harness with padded shoulders and chest strap. Also includes a padded 3-point pelvic harness for hip and lateral support.
- Solid Filled Wheels Solid filled 9" front and 11" rear wheels require no air. Swivel front wheels with lock-out feature add security on rough terrain. Includes one-touch parking brake.