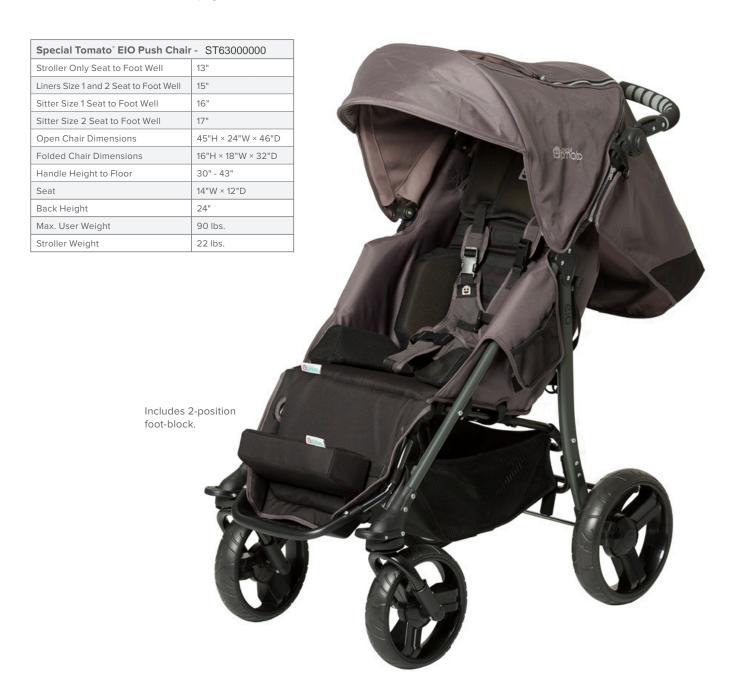

## **EIO Push Chair**

**Affordable Chair and Positioning** 

- Designed for children from early intervention to pre-adolescent ages
- Easy to fold and transport
- Lightweight aluminum frame
- Calf panel and seat back lay your child flat
- Standard features: see next page