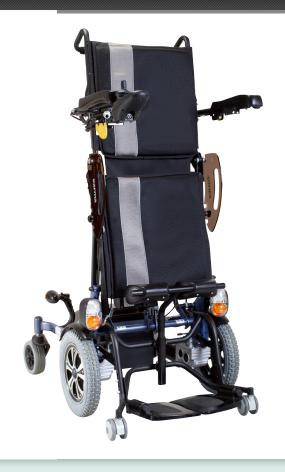

## Features -

FRONT WHEEL DRIVE

POWER SIT TO STAND

POWER RECLINE

FLIP BACK AND HEIGHT ADJUSTABLE ARMREST

LIGHTS

KNEE SUPPORT

SWING AWAY JOYSTICK

S-Ergo seat system

Power stand

Power recline backrest

Flip back and height adjustable armrests

Knee support adjustable in height, depth and width

Light kit

Front wheel drive

Color: Diamond blue