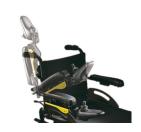

## Features -

FRONT WHEEL DRIVE

POWER SIT TO STAND

POWER RECLINE

FLIP BACK AND HEIGHT ADJUSTABLE ARMREST

LIGHTS

KNEE SUPPORT

SWING AWAY JOYSTICK

S-Ergo seat system

Power stand

Power recline backrest

Flip back and height adjustable armrests

Knee support adjustable in height, depth and width

Light kit

Front wheel drive

Color: Diamond blue