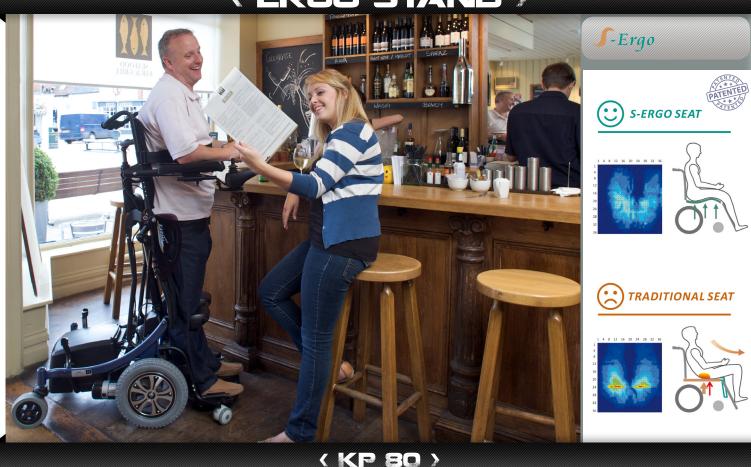

## Stand up again, improve your independence and be kind to your body!

◆ The *Ergo Stand* is a highly manoeuvrable standing power wheelchair with *Karma*'s unique, patented *S-Ergo* seating system. The front wheel drive *Ergo Stand* is only 62 cm wide and has excellent indoor manouvrability performance. Agile control and pleasant driving characteristics during outdoor use is guaranteed.

S-ERGO SEAT SYSTEM

## < The medical benefits of standing >

- Activates circulation system
- ◆ Improves cardio-pulmonary function
- Helps prevent decubitus sores
- Improves bowel regularity and function
- Helps bladder and intestinal motility
- Reduces contractures and anchylosis