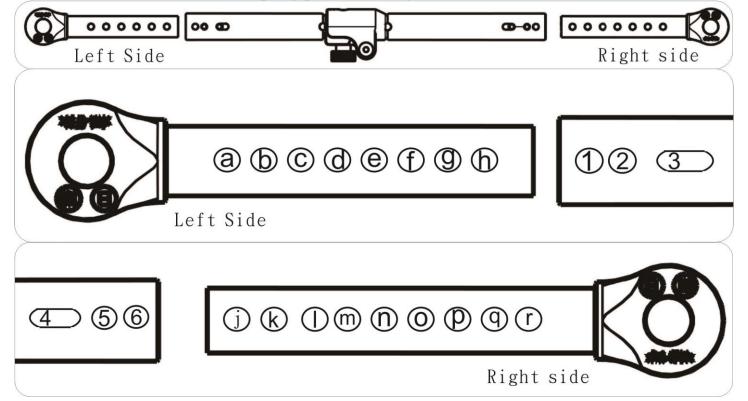

# Instructions of Adjusting the Width of Lateral Support Bar

KARMA has 3 sizes of lateral support bars. Please choose suitable one to install your wheelchair by referring to the 2.3.1 matrix.

## 2. Steps:

Adjust the lateral support bar according to the distance, L1, between the handles.

2.1. Push both lateral support bar Foam inwards until all four spring pins can be seen.

2.2. There are totally four spring pins, two on each side. Use a hammer and a M5 screw to take them out.

2.3. Select the locations of spring pins according to the desired seat width.

| Part Number  | The distance between the handles: L1 | Adjustable<br>length | The Length of<br>Lateral<br>Support Bar:L1 |       | Locations of Spring Pins |   |  |
|--------------|--------------------------------------|----------------------|--------------------------------------------|-------|--------------------------|---|--|
| 151200000101 | 343 mm                               | 395~433.3            | 395 mm                                     | Left  | а                        | 1 |  |
|              |                                      |                      |                                            | Side  | С                        | 3 |  |
|              |                                      |                      |                                            | Right | r                        | 4 |  |
|              |                                      |                      |                                            | Side  | р                        | 6 |  |
| 151200000102 | 368 mm                               | 395~433.3            | 405.6 mm                                   | Left  | В                        | 2 |  |
|              |                                      |                      |                                            | Side  | С                        | 3 |  |
|              |                                      |                      |                                            | Right | q                        | 5 |  |
|              |                                      |                      |                                            | Side  | Р                        | 4 |  |
| 151200000102 | 394 mm                               | 405.6~433.<br>3      | 433.3 mm                                   | Left  | В                        | 1 |  |
|              |                                      |                      |                                            | Side  | D                        | 3 |  |
|              |                                      |                      |                                            | Right | Р                        | 6 |  |
|              |                                      |                      |                                            | Side  | n                        | 4 |  |
| 151200000103 | 420 mm                               | 461.8~538            | 461.8mm                                    | Left  | b                        | 2 |  |
|              |                                      |                      |                                            | Side  | С                        | 3 |  |
|              |                                      |                      |                                            | Right | q                        | 5 |  |
|              |                                      |                      |                                            | Side  | Р                        | 4 |  |
| 151200000103 | 445 mm                               | 461.8~538            | 489.5mm                                    | Left  | b                        | 1 |  |
|              |                                      |                      |                                            | Side  | d                        | 3 |  |
|              |                                      |                      |                                            | Right | р                        | 6 |  |
|              |                                      |                      |                                            | Side  | n                        | 4 |  |
| 151200000103 | 470 mm                               | 461.8~538            | 512.6 mm                                   | Left  | d                        | 2 |  |
|              |                                      |                      |                                            | Side  | е                        | 3 |  |
|              |                                      |                      |                                            | Right | 0                        | 5 |  |
|              |                                      |                      |                                            | Side  | n                        | 4 |  |
| 151200000103 | 495 mm                               | 461.8~538            | 538 mm                                     | Left  | е                        | 2 |  |
|              |                                      |                      |                                            | Side  | f                        | 3 |  |
|              |                                      |                      |                                            | Right | n                        | 5 |  |

|  |  | Side | m | 4 |
|--|--|------|---|---|
|  |  |      |   |   |

2.4. Reinstall spring pins back to the lateral support bar by using a hammer and a M5 screw. Pull both lateral support bar Foam outwards until all four spring pins cannot be seen.