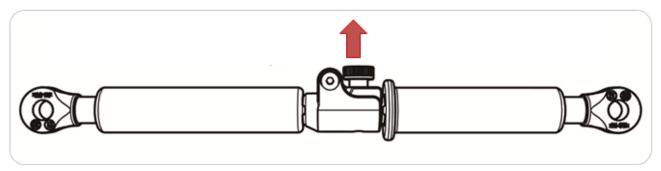

#### 3 · Key Inspections:

- 3.1. Ensure all spring pins are appropriately installed.
- 3.2. If the backrest tube is fordable, the knob nut shall be located on the top side.

3.2. If the backrest tube is not fordable, the knob nut shall be located on the bottom side.