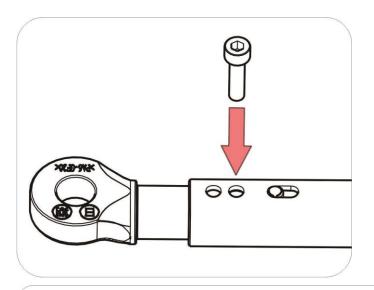

## 2. Steps:

Adjust the lateral support bar according to the distance, L1, between the handles.

2.1. Push both lateral support bar Foam inwards until all four spring pins can be seen.

2.2. There are totally four spring pins, two on each side. Use a hammer and a M5 screw to take them out.

|  |  | Side | m | 4 |
|--|--|------|---|---|
|  |  |      |   |   |

2.4. Reinstall spring pins back to the lateral support bar by using a hammer and a M5 screw. Pull both lateral support bar Foam outwards until all four spring pins cannot be seen.