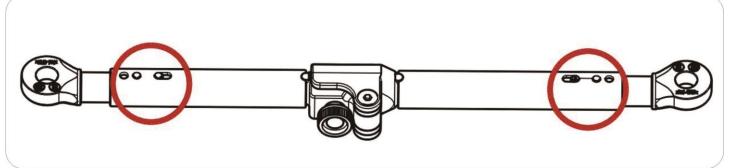

## 2. Steps:

Adjust the lateral support bar according to the distance, L1, between the handles.

2.1. Push both lateral support bar Foam inwards until all four spring pins can be seen.

2.2. There are totally four spring pins, two on each side. Use a hammer and a M5 screw to take them out.

2.3. Select the locations of spring pins according to the desired seat width.

| Part Number  | The distance between the handles: L1 | Adjustable<br>length | The Length of<br>Lateral<br>Support Bar:L1 |       | Locations of Spring Pins |   |  |
|--------------|--------------------------------------|----------------------|--------------------------------------------|-------|--------------------------|---|--|
| 151200000101 | 343 mm                               | 395~433.3            | 395 mm                                     | Left  | а                        | 1 |  |
|              |                                      |                      |                                            | Side  | С                        | 3 |  |
|              |                                      |                      |                                            | Right | r                        | 4 |  |
|              |                                      |                      |                                            | Side  | р                        | 6 |  |
| 151200000102 | 368 mm                               | 395~433.3            | 405.6 mm                                   | Left  | В                        | 2 |  |
|              |                                      |                      |                                            | Side  | С                        | 3 |  |
|              |                                      |                      |                                            | Right | q                        | 5 |  |
|              |                                      |                      |                                            | Side  | Р                        | 4 |  |
| 151200000102 | 394 mm                               | 405.6~433.<br>3      | 433.3 mm                                   | Left  | В                        | 1 |  |
|              |                                      |                      |                                            | Side  | D                        | 3 |  |
|              |                                      |                      |                                            | Right | Р                        | 6 |  |
|              |                                      |                      |                                            | Side  | n                        | 4 |  |
| 151200000103 | 420 mm                               | 461.8~538            | 461.8mm                                    | Left  | b                        | 2 |  |
|              |                                      |                      |                                            | Side  | С                        | 3 |  |
|              |                                      |                      |                                            | Right | q                        | 5 |  |
|              |                                      |                      |                                            | Side  | Р                        | 4 |  |
| 151200000103 | 445 mm                               | 461.8~538            | 489.5mm                                    | Left  | b                        | 1 |  |
|              |                                      |                      |                                            | Side  | d                        | 3 |  |
|              |                                      |                      |                                            | Right | р                        | 6 |  |
|              |                                      |                      |                                            | Side  | n                        | 4 |  |
| 151200000103 | 470 mm                               | 461.8~538            | 512.6 mm                                   | Left  | d                        | 2 |  |
|              |                                      |                      |                                            | Side  | е                        | 3 |  |
|              |                                      |                      |                                            | Right | 0                        | 5 |  |
|              |                                      |                      |                                            | Side  | n                        | 4 |  |
| 151200000103 | 495 mm                               | 461.8~538            | 538 mm                                     | Left  | е                        | 2 |  |
|              |                                      |                      |                                            | Side  | f                        | 3 |  |
|              |                                      |                      |                                            | Right | n                        | 5 |  |