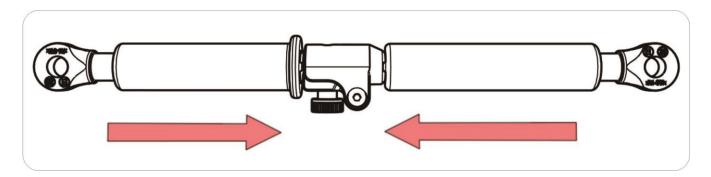

## 2. Steps:

Adjust the lateral support bar according to the distance, L1, between the handles.

2.1. Push both lateral support bar Foam inwards until all four spring pins can be seen.

2.2. There are totally four spring pins, two on each side. Use a hammer and a M5 screw to take them out.