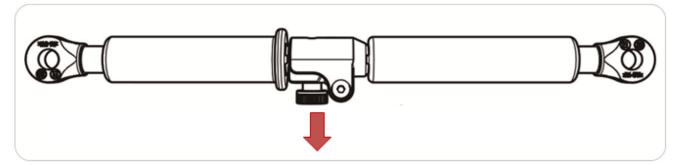

#### 3 · Key Inspections:

- 3.1. Ensure all spring pins are appropriately installed.
- 3.2. If the backrest tube is fordable, the knob nut shall be located on the top side.

3.2. If the backrest tube is not fordable, the knob nut shall be located on the bottom side.