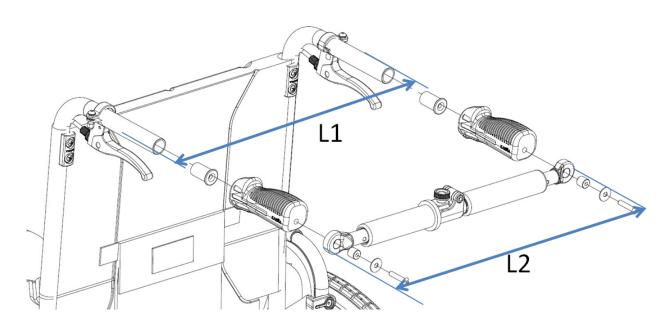

# Instructions of Adjusting the Width of Lateral Support Bar

KARMA has 3 sizes of lateral support bars. Please choose suitable one to install your wheelchair by referring to the 2.3.1 matrix.

## 2. Steps:

Adjust the lateral support bar according to the distance, L1, between the handles.

2.1. Push both lateral support bar Foam inwards until all four spring pins can be seen.

2.2. There are totally four spring pins, two on each side. Use a hammer and a M5 screw to take them out.