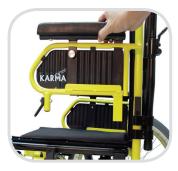

## **FEATURES**

- Easily adjustable push handles to accommodate carers of all heights
- Quick release, removable rear wheels for ease of storing in vehicles
- Fully removable, height adjustable armrests, that allow for easy transfers
- High mounted, push-to-lock brakes, that can be rear mounted for attendant use
- Reinforced cross bracing strong but easily folded
- Durable upholstery, with hidden screws
- Multiple-position rear wheel and castor mounts to optimise centre of gravity and seat-to-floor height adjustments
- Pump and tool kit for on-going standard maintenance
- Swing-away 90-degree legrests with calf strap