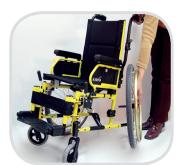

## A durable, functional wheelchair designed to meet a range of New Zealand kid's needs

KARMA

## **FEATURES**

- Easily adjustable push handles to accommodate carers of all heights
- Quick release, removable rear wheels for ease of storing in vehicles
- Fully removable, height adjustable armrests, that allow for easy transfers
- High mounted, push-to-lock brakes, that can be rear mounted for attendant use
- Reinforced cross bracing strong but easily folded
- Durable upholstery, with hidden screws
- Multiple-position rear wheel and castor mounts to optimise centre of gravity and seat-to-floor height adjustments
- Pump and tool kit for on-going standard maintenance
- Swing-away 90-degree legrests with calf strap