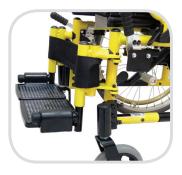

## **FEATURES**

- Easily adjustable push handles to accommodate carers of all heights
- Quick release, removable rear wheels for ease of storing in vehicles
- Fully removable, height adjustable armrests, that allow for easy transfers
- High mounted, push-to-lock brakes, that can be rear mounted for attendant use
- Reinforced cross bracing strong but easily folded
- Durable upholstery, with hidden screws
- Multiple-position rear wheel and castor mounts to optimise centre of gravity and seat-to-floor height adjustments
- Pump and tool kit for on-going standard maintenance
- Swing-away 90-degree legrests with calf strap