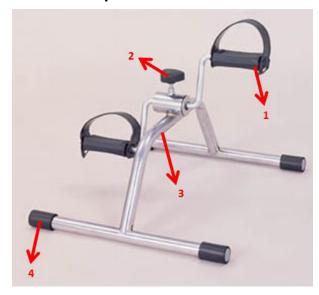

## Parts of the product

| 1 | Pedal          |  |
|---|----------------|--|
| 2 | Adjusting knob |  |
| 3 | Steel Frame    |  |
| 4 | Tip            |  |