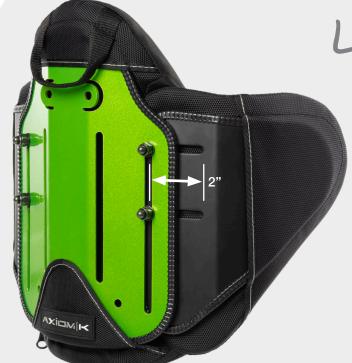

# Hardware that multitasks

DEX for Kids hardware works with all tube diameters and utilizes the DEX 1" locking clamp, providing reliable clamp force, and minimizing back cane interference so you can easily mount the back exactly where you need it.

DEX for Kids comes with a standard lockout feature so curious hands, classmates or backpacks don't accidentally disengage the release.