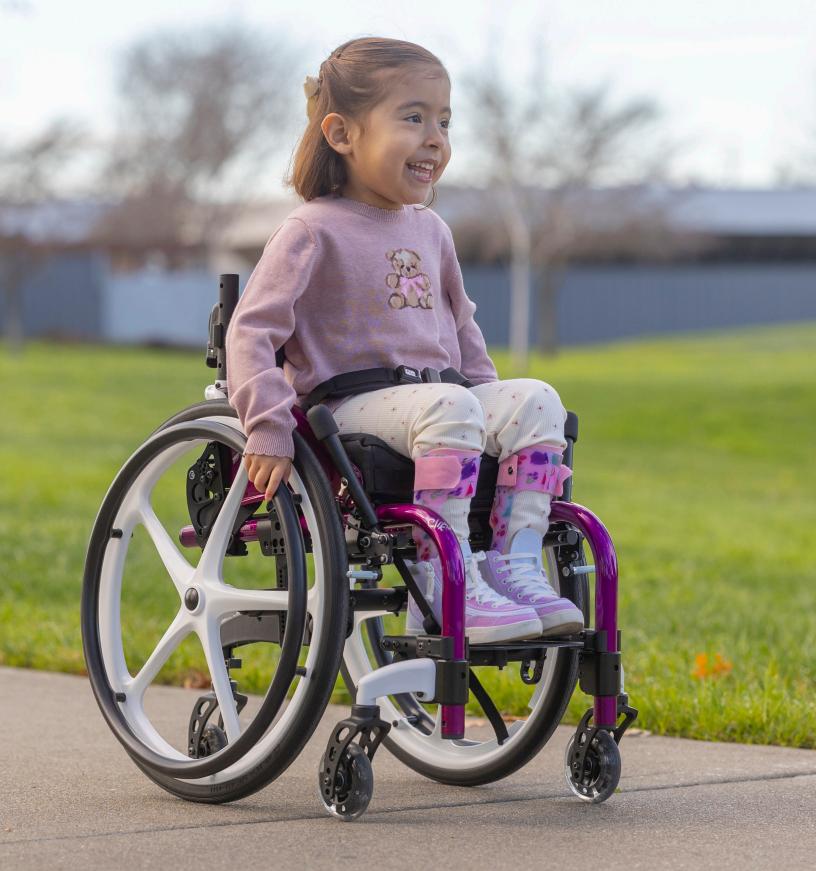

Inspired by Kids

Axiom's pediatric seating line is designed for the unique needs of our smallest clients. Growing bodies have different positioning needs, come in various shapes, and simply weigh less. This is precisely what inspired the **Axiom for Kids** line - to provide kids with better seating products built specifically for them.

# Kids come in all shapes and sizes

Axiom for Kids cushions deliver a better fit for optimal comfort and outcomes by using varying foam softness and shapes by cushion size.

Available in two models:

**PXP** (Positioning) and **PXSP** (Skin Protection & Positioning).