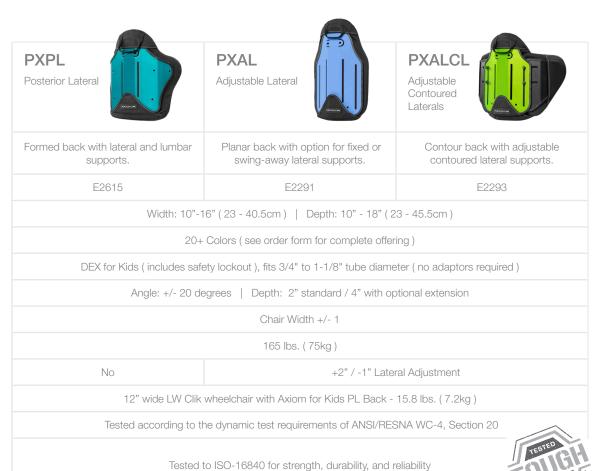

### Back Specs

Description

HCPCS Code ( US Only )

Size Offering

Back Shell Color Availability

Attaching Back Hardware

Back Adjustability

Fits Chair Width

Max User Weight

Lateral Adjustability

Configured Weight

Transit

Tested Tough