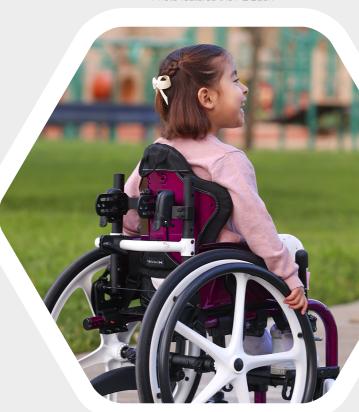

Let's grow together

Designed with growing kids in mind, the Axiom for Kids back offering provides depth and width adjustment through the back shell, laterals, and mounting hardware. With contour shapes that change with size, our backs provide the confidence of a perfect fit as your child grows. The vapor permeable cover promotes air flow to ensure added comfort.

Photo features the PL Back