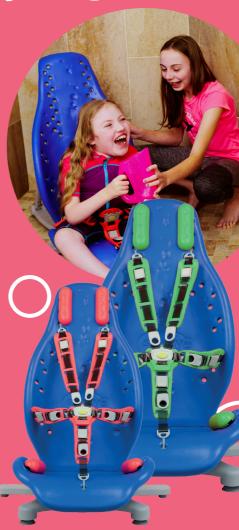

It has a 5 point harness which can be configured to a 3 point harness to make washing a little easier and for kids who don't need trunk support.

Splashy Big also comes with 4 support bumpers which you can position to suit your child's individual needs.

- ✓ Suitable for 8-16 years
- Max weight 55kgs (121lbs)
- Warm touch quick drying foam
- Floorsitter with 26 recline settings
- ✓ 5 and 3 point harness