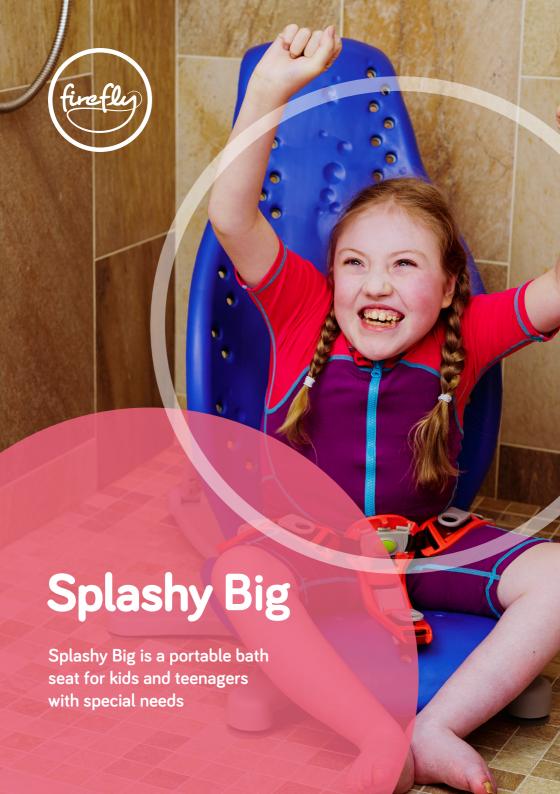

## firefly Splashy Big

Splashy Big is a portable bath seat for kids and teenagers with special needs Splashy Big is suitable for 8-16 year olds who want to have fun in the bath, at the beach, messy play and so much more!