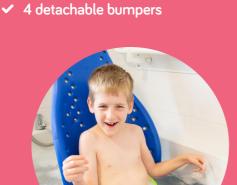

It has a 5 point harness which can be configured to a 3 point harness to make washing a little easier and for kids who don't need trunk support.

Splashy Big also comes with 4 support bumpers which you can position to suit your child's individual needs.