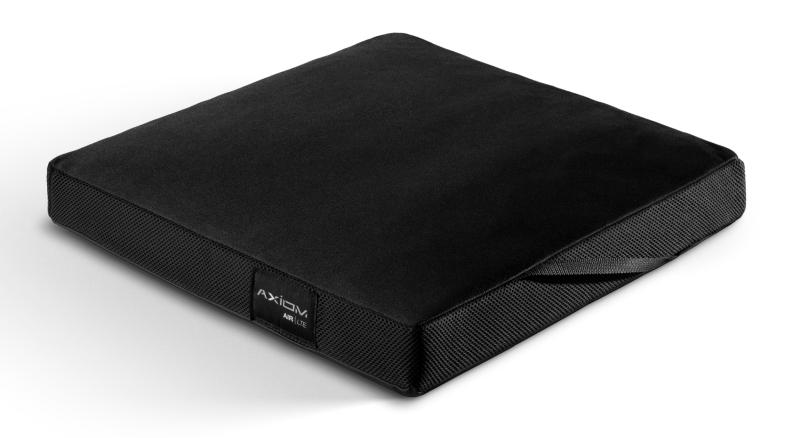

SEATING SOLUTIONS BY Ki\_Mobility

AIR | LTE

Axiom Air LTE, the lightweight and cost-effective air cushion option, is designed for general purpose applications. Delivering easy adjustment, comfort, and quality construction to suit a variety of care settings and environments.