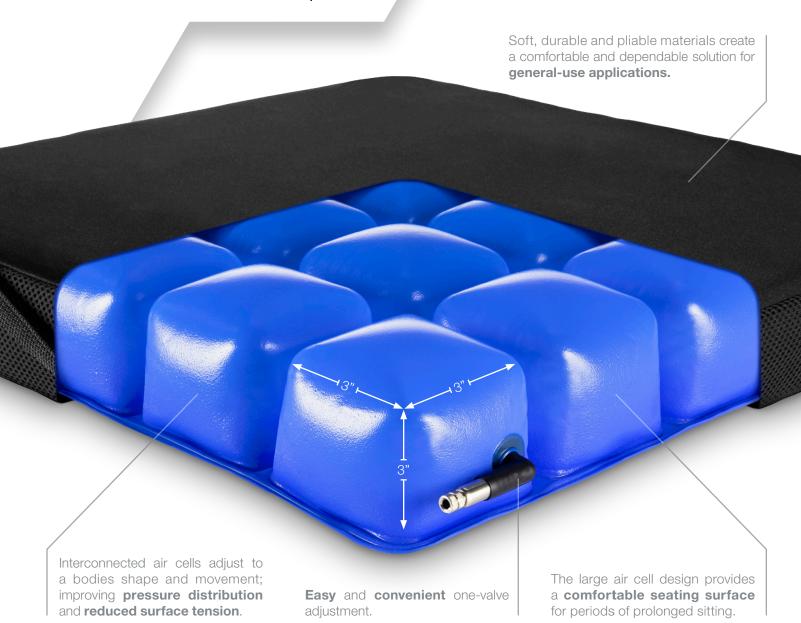

SEATING SOLUTIONS BY Ki\_Mobility

AIR | LTE

Axiom Air LTE, the lightweight and cost-effective air cushion option, is designed for general purpose applications. Delivering easy adjustment, comfort, and quality construction to suit a variety of care settings and environments.