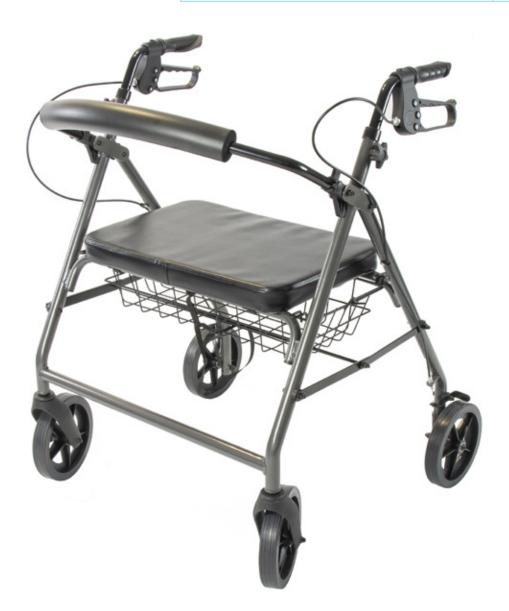

### Features and Benefits

- · Lightweight with adjustable handle height to suit different users
- Extra width and strength for larger users
- Backrest and comfortable seat to allow use as a chair
- Simple folding mechanism for easy storage and transport
- Large diameter wheels with high-grip tyres and lockable brakes for safety
- Under-seat storage basket for convenience

## **Product Description**

A lightweight but extra-wide and extra-strength rollator to help users who have difficulty or lack confidence when walking. The extra width and strength make this rollator suitable for larger users. Users can easily adjust the handle height to suit their needs. Brake levers on each handle control the brakes on the two rear wheels. They also include a locking mechanism for added safety. The large diameter high-grip wheels allow the rollator to roll along most surfaces while keeping control. A cushioned backrest and padded seat allow use of the rollator as a chair. The simple folding mechanism allows the user to easily collapse and store the rollator, useful when loading into a car boot or storage cupboard.

The rollator includes a removable under-seat storage basket to hold smaller items, keeping hands free for safety.

#### **Product Technical Details**

- · Painted metal frame with plastic parts.
- · Lockable brakes to rear wheels.
- Removable storage basket.
- Maximum User Weight: 227 kg (35.5 st).
- Product weight: 9.4 kg.