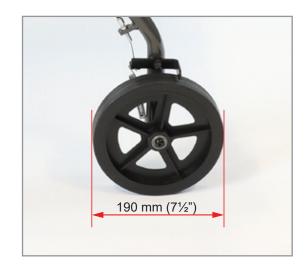

## **Product Description**

A lightweight but extra-wide and extra-strength rollator to help users who have difficulty or lack confidence when walking. The extra width and strength make this rollator suitable for larger users. Users can easily adjust the handle height to suit their needs. Brake levers on each handle control the brakes on the two rear wheels. They also include a locking mechanism for added safety. The large diameter high-grip wheels allow the rollator to roll along most surfaces while keeping control. A cushioned backrest and padded seat allow use of the rollator as a chair. The simple folding mechanism allows the user to easily collapse and store the rollator, useful when loading into a car boot or storage cupboard.

#### **Product Technical Details**

- · Painted metal frame with plastic parts.
- · Lockable brakes to rear wheels.
- Removable storage basket.
- Maximum User Weight: 227 kg (35.5 st).
- Product weight: 9.4 kg.