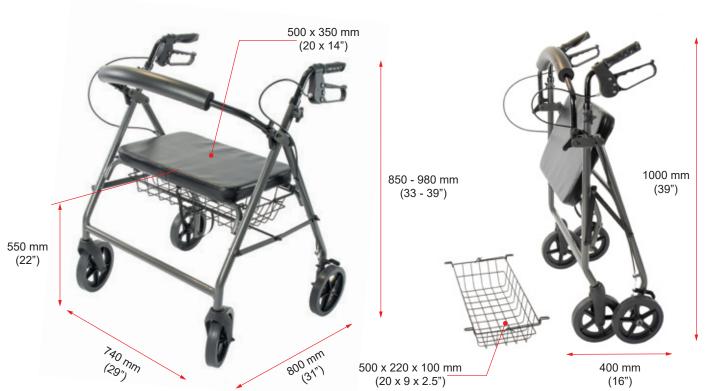

## **Product Description**

A lightweight but extra-wide and extra-strength rollator to help users who have difficulty or lack confidence when walking. The extra width and strength make this rollator suitable for larger users. Users can easily adjust the handle height to suit their needs. Brake levers on each handle control the brakes on the two rear wheels. They also include a locking mechanism for added safety. The large diameter high-grip wheels allow the rollator to roll along most surfaces while keeping control. A cushioned backrest and padded seat allow use of the rollator as a chair. The simple folding mechanism allows the user to easily collapse and store the rollator, useful when loading into a car boot or storage cupboard.

#### **Product Technical Details**

- · Painted metal frame with plastic parts.
- · Lockable brakes to rear wheels.
- Removable storage basket.
- Maximum User Weight: 227 kg (35.5 st).
- Product weight: 9.4 kg.