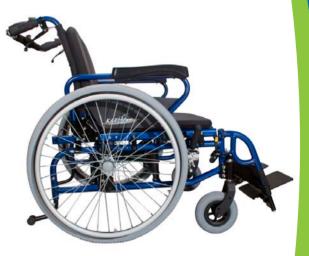

Its lightweight aluminium frame is easily folded so it can be lifted and stowed in a vehicle if required. The guick release rear axle allows for the wheels to be removed to further reducing the weight and storage space required.

### **FEATURES**

- Angle adjustable backrest (from -5° to +15°)
- Fully detachable and flip back armrests
- Ergonomically designed armrests
- Press down, swingaway detachable legrests with angle adjustable footplates
- Rigidising bar to add strength to frame and to assist the attendant to push the wheelchair if required
- Quick release rear axle
- Swingaway anti-tippers
- Hip belt
- Calf strap
- Dual brake system attendant brake as well as manual brakes on each wheel
- Pump and tool kit for ongoing standard maintenance