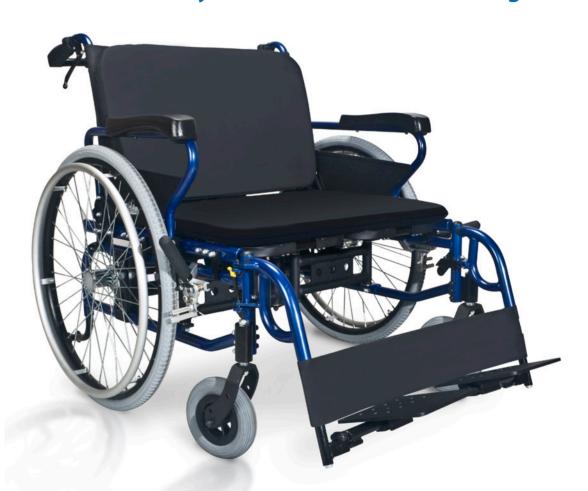

Heavy duty but still lightweight and manoeuvrable, the BT10 is designed from the ground up to give mobility to even the most demanding user

2 Year Warranty on Frame

Self
Propelling
Bariatric
Wheelchair

### **A SIMPLE SOLUTION**

Designed for larger clients, the BT10 is an easy to manoeuvre wheelchair that can support users of up to 250 kg. The adjustable axle position allows for the wheelchair to be set up for the specific needs of the user and allow them to self propel easily. A cost effective prescription wheelchair, that can be built to meet the individual user's needs, but still allow for growth.

Its lightweight aluminium frame is easily folded so it can be lifted and stowed in a vehicle if required. The guick release rear axle allows for the wheels to be removed to further reducing the weight and storage space required.

### **FEATURES**

- Angle adjustable backrest (from -5° to +15°)
- Fully detachable and flip back armrests
- Ergonomically designed armrests
- Press down, swingaway detachable legrests with angle adjustable footplates
- Rigidising bar to add strength to frame and to assist the attendant to push the wheelchair if required
- Quick release rear axle
- Swingaway anti-tippers
- Hip belt
- Calf strap
- Dual brake system attendant brake as well as manual brakes on each wheel
- Pump and tool kit for ongoing standard maintenance