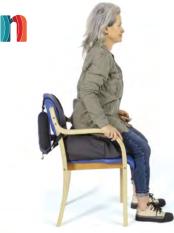

## SitnStand for Wheelchairs

**Designed specially to fit wheelchairs** 

Easy-to-us<mark>e, safe and stable.</mark> With a 2-year warranty

## Weight allowance, up to 350 lbs

- Product weight 6.6 lbs
- Comes with a free highend memory foam cushion for prolonged sitting
- Fits chair width of 18 inch-21 inch
- 22 inch and up is available as special order
- No cords Powered by a rechargeable battery