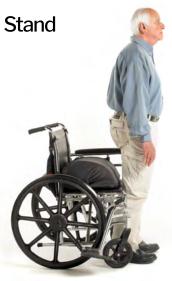

## SitnStand for Wheelchairs

**Designed specially to fit wheelchairs** 

Easy-to-us<mark>e, safe and stable.</mark> With a 2-year warranty

## Weight allowance, up to 350 lbs

- Product weight 6.6 lbs
- Comes with a free highend memory foam cushion for prolonged sitting
- Fits chair width of 18 inch-21 inch
- 22 inch and up is available as special order
- No cords Powered by a rechargeable battery