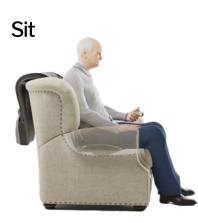

SitnStand products

Allow independent sitting and
standing with any chair everywhere

Turn any chair into a lift chair

• Are easy to operate, always on

The Everywhere Lift Chair™ www.alliedmedical.co.nz sales@alliedmedical.co.nz

Fits any chair around the house, patio or yard

Easy-to-use, safe and stable. With a 2-year warranty

Weight allowance, up to 350 lbs

- Washable, easy-to-remove seat cover
- Light weight 8.8 lbs
- Designed for prolonged comfortable sitting and easy standing
- No cords Powered by a rechargeable battery