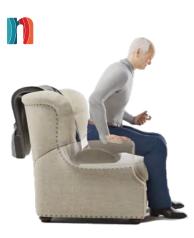

SitnStand products

Allow independent sitting and
standing with any chair everywhere

Turn any chair into a lift chair

• Are easy to operate, always on

The Everywhere Lift Chair™ www.alliedmedical.co.nz sales@alliedmedical.co.nz

Fits any chair around the house, patio or yard

Easy-to-use, safe and stable. With a 2-year warranty

Weight allowance, up to 350 lbs

- Washable, easy-to-remove seat cover
- Light weight 8.8 lbs
- Designed for prolonged comfortable sitting and easy standing
- No cords Powered by a rechargeable battery