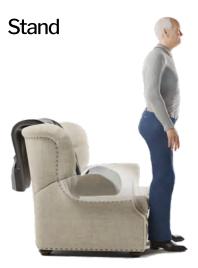

SitnStand products

Allow independent sitting and
standing with any chair everywhere

Turn any chair into a lift chair

• Are easy to operate, always on

The Everywhere Lift Chair™ www.alliedmedical.co.nz sales@alliedmedical.co.nz

Fits any chair around the house, patio or yard

Easy-to-use, safe and stable. With a 2-year warranty

Weight allowance, up to 350 lbs

- Washable, easy-to-remove seat cover
- Light weight 8.8 lbs
- Designed for prolonged comfortable sitting and easy standing
- No cords Powered by a rechargeable battery