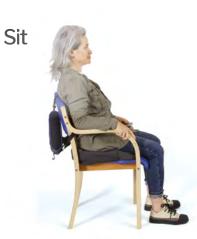

SitnStand products

Allow independent sitting and
standing with any chair everywhere

Turn any chair into a lift chair

• Are easy to operate, always on

The Everywhere Lift Chair™ www.alliedmedical.co.nz sales@alliedmedical.co.nz

Fits any chair around the house, patio or yard

Easy-to-use, safe and stable. With a 2-year warranty

Weight allowance, up to 350 lbs

- Washable, easy-to-remove seat cover
- Light weight 8.8 lbs
- Designed for prolonged comfortable sitting and easy standing
- No cords Powered by a rechargeable battery