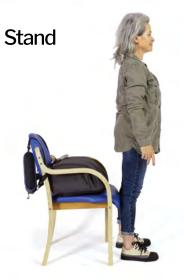

SitnStand products

Allow independent sitting and
standing with any chair everywhere

Turn any chair into a lift chair

• Are easy to operate, always on

The Everywhere Lift Chair™ www.alliedmedical.co.nz sales@alliedmedical.co.nz

Fits any chair around the house, patio or yard

Easy-to-use, safe and stable. With a 2-year warranty

Weight allowance, up to 350 lbs

- Washable, easy-to-remove seat cover
- Light weight 8.8 lbs
- Designed for prolonged comfortable sitting and easy standing
- No cords Powered by a rechargeable battery