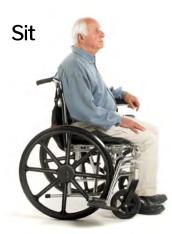

## SitnStand for Wheelchairs

**Designed specially to fit wheelchairs** 

Easy-to-us<mark>e, safe and stable.</mark> With a 2-year warranty

## Weight allowance, up to 350 lbs

- Product weight 6.6 lbs
- Comes with a free highend memory foam cushion for prolonged sitting
- Fits chair width of 18 inch-21 inch
- 22 inch and up is available as special order
- No cords Powered by a rechargeable battery