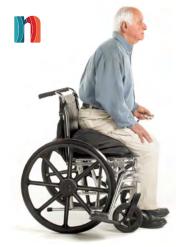

## SitnStand for Wheelchairs

**Designed specially to fit wheelchairs** 

Easy-to-us<mark>e, safe and stable.</mark> With a 2-year warranty

## Weight allowance, up to 350 lbs

- Product weight 6.6 lbs
- Comes with a free highend memory foam cushion for prolonged sitting
- Fits chair width of 18 inch-21 inch
- 22 inch and up is available as special order
- No cords Powered by a rechargeable battery