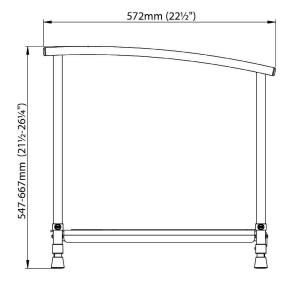

# **Specification**

| Description                             | Dimension      |
|-----------------------------------------|----------------|
| Overall                                 | 560mm          |
| Width                                   | (22")          |
| Overall                                 | 547-667mm      |
| Height                                  | (21½ - 26¼")   |
| Overall                                 | 572mm          |
| Depth                                   | (22½″)         |
| Width Between<br>Armrests<br>(internal) | 480mm<br>(19") |
| Platform                                | 96-216mm       |
| Height                                  | (3¾ - 8½")     |
| Max. User<br>Weight                     | 76kg (12st)    |