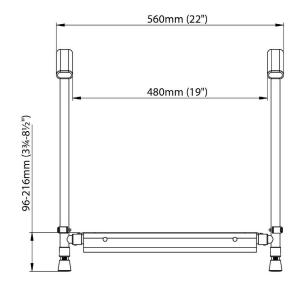

# **Specification**

| Description                             | Dimension      |
|-----------------------------------------|----------------|
| Overall                                 | 560mm          |
| Width                                   | (22")          |
| Overall                                 | 547-667mm      |
| Height                                  | (21½ - 26¼")   |
| Overall                                 | 572mm          |
| Depth                                   | (22½″)         |
| Width Between<br>Armrests<br>(internal) | 480mm<br>(19") |
| Platform                                | 96-216mm       |
| Height                                  | (3¾ - 8½")     |
| Max. User<br>Weight                     | 76kg (12st)    |