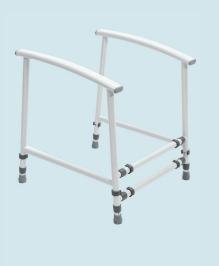

# Nuvo<sup>™</sup> Petite Children's Toilet Platform

Product code: P05229

NRS Healthcare's Nuvo<sup>™</sup> Petite Children's Toilet Platform is designed to enable children who find it difficult to reach a standard toilet and sit with their feet on the floor.

The platform provides a step up and a comfortable base on which to rest their feet.

## **Key features**

- Contemporary design with comfortable, smooth handles
- Lightweight steel frame, powder coated white
- Height adjustable platform with slip-resistant rubber mat
- Stable design with non-slip rubber ferrule feet
- Easy assembly without tools
- Maximum user weight 76kg (12st)

# **Specification**

| Description                             | Dimension      |
|-----------------------------------------|----------------|
| Overall                                 | 560mm          |
| Width                                   | (22")          |
| Overall                                 | 547-667mm      |
| Height                                  | (21½ - 26¼")   |
| Overall                                 | 572mm          |
| Depth                                   | (22½″)         |
| Width Between<br>Armrests<br>(internal) | 480mm<br>(19") |
| Platform                                | 96-216mm       |
| Height                                  | (3¾ - 8½")     |
| Max. User<br>Weight                     | 76kg (12st)    |