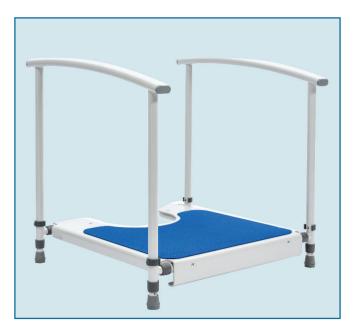

# Nuvo<sup>™</sup> Petite Children's Toilet Platform

Product code: P05229

NRS Healthcare's Nuvo<sup>™</sup> Petite Children's Toilet Platform is designed to enable children who find it difficult to reach a standard toilet and sit with their feet on the floor.

The platform provides a step up and a comfortable base on which to rest their feet.

## **Key features**

- Contemporary design with comfortable, smooth handles
- Lightweight steel frame, powder coated white
- Height adjustable platform with slip-resistant rubber mat
- Stable design with non-slip rubber ferrule feet
- Easy assembly without tools
- Maximum user weight 76kg (12st)