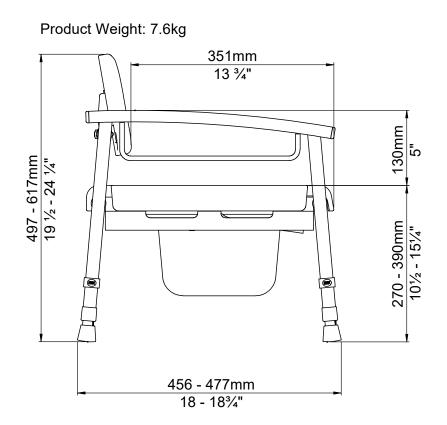

## **NUVO Children's Height Adjustable Commode**

The Nuvo Children's Height Adjustable Commode is height and width adjustable, with comfortable foam seating and backrest, to support children when toileting.



- Suitable for children aged between 7 and 12, with a maximum user weight of 100kg (15st).
- Height and width adjustable to accommodate your child's growth.
- Comfortable soft touch foam seat and backrest.
- Supplied flat-pack with no tools required for assembly.

- Slide out commode pan, makes emptying and cleaning easy.
- Optional adjustable lap strap available (N99091).
- Designed to complement the popular NUVO family of products.
- NRS Healthcare guarantee this product for a period of 12 months, from the date of purchase.

## **NUVO Children's Commode Specifications**