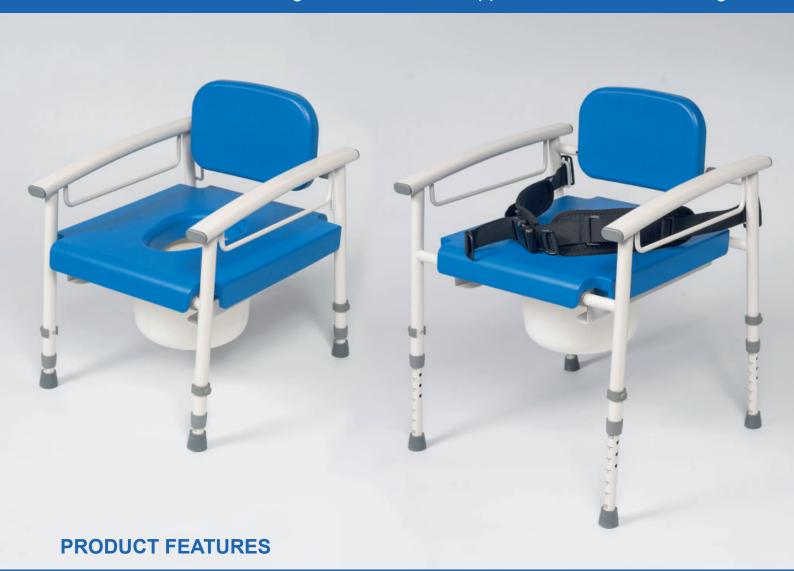

## **NUVO Children's Height Adjustable Commode**

The Nuvo Children's Height Adjustable Commode is height and width adjustable, with comfortable foam seating and backrest, to support children when toileting.

- Suitable for children aged between 7 and 12, with a maximum user weight of 100kg (15st).
- Height and width adjustable to accommodate your child's growth.
- Comfortable soft touch foam seat and backrest.
- Supplied flat-pack with no tools required for assembly.

- Slide out commode pan, makes emptying and cleaning easy.
- Optional adjustable lap strap available (N99091).
- Designed to complement the popular NUVO family of products.
- NRS Healthcare guarantee this product for a period of 12 months, from the date of purchase.