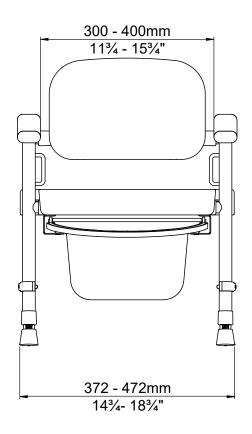

## **NUVO Children's Height Adjustable Commode**

The Nuvo Children's Height Adjustable Commode is height and width adjustable, with comfortable foam seating and backrest, to support children when toileting.



- Suitable for children aged between 7 and 12, with a maximum user weight of 100kg (15st).
- Height and width adjustable to accommodate your child's growth.
- Comfortable soft touch foam seat and backrest.
- Supplied flat-pack with no tools required for assembly.

- Slide out commode pan, makes emptying and cleaning easy.
- Optional adjustable lap strap available (N99091).
- Designed to complement the popular NUVO family of products.
- NRS Healthcare guarantee this product for a period of 12 months, from the date of purchase.

## **NUVO Children's Commode Specifications**