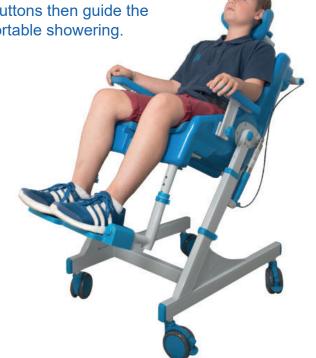

# Seahorse Plus Toileting & Shower Chair

The Seahorse Plus enables comfortable and safe toileting and bathing for children aged 5+ to adult

## Designed & developed by NRS Healthcare

The Seahorse Plus inspires confidence and makes toileting and bathing a more manageable experience for both the carer and user.

Suitable for ambulant and non-ambulant users who require postural support, as well as users with mild to severe cognitive impairment or reduced motor function.

### **Product features**

**Tilt-in-Space:** The innovative gas-assisted tilting mechanism enables 40° of rotation. To recline the seat simply press the red handle buttons then guide the user from a sitting position to fully reclined for safe, comfortable showering.