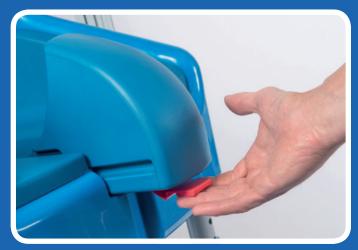

### **Product features**

**Tilt-in-Space:** The innovative gas-assisted tilting mechanism enables 40° of rotation. To recline the seat simply press the red handle buttons then guide the user from a sitting position to fully reclined for safe, comfortable showering.