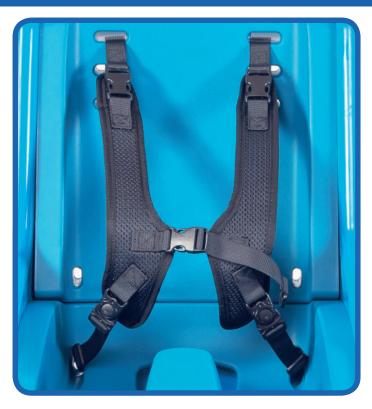

#### **Chest Harness:**

Optional Poziform<sup>™</sup> Chest Harness for users requiring more secure positioning when using the Seahorse Plus Toileting and Shower Chair.

**Small:** N72139 **Medium:** N72140 **Large:** N72723