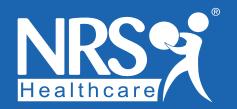

# Seahorse Plus Toileting & Shower Chair

The Seahorse Plus enables comfortable and safe toileting and bathing for children aged 5+ to adult

## Designed & developed by NRS Healthcare

The Seahorse Plus inspires confidence and makes toileting and bathing a more manageable experience for both the carer and user.

Suitable for ambulant and non-ambulant users who require postural support, as well as users with mild to severe cognitive impairment or reduced motor function.

### **Product features**

**Tilt-in-Space:** The innovative gas-assisted tilting mechanism enables 40° of rotation. To recline the seat simply press the red handle buttons then guide the user from a sitting position to fully reclined for safe, comfortable showering.

100mm seat height adjustment range enables optimal set up to suit most toilets and carer heights.

Comfortable removable armrests that can be substituted for the optional flip-up anterior supports.

Height and depth adjustable headrest with a lateral adjustment feature, to allow for variations in user head position.

Height adjustable footrests with soft heel guard and foot straps that feature a new lockable, flip up design to make entry and exit easy.

Multi adjustable lap-strap with central buckle and tightening feature.

Removable pommel / splash-guard aid user security and positioning.

Removable commode pan.