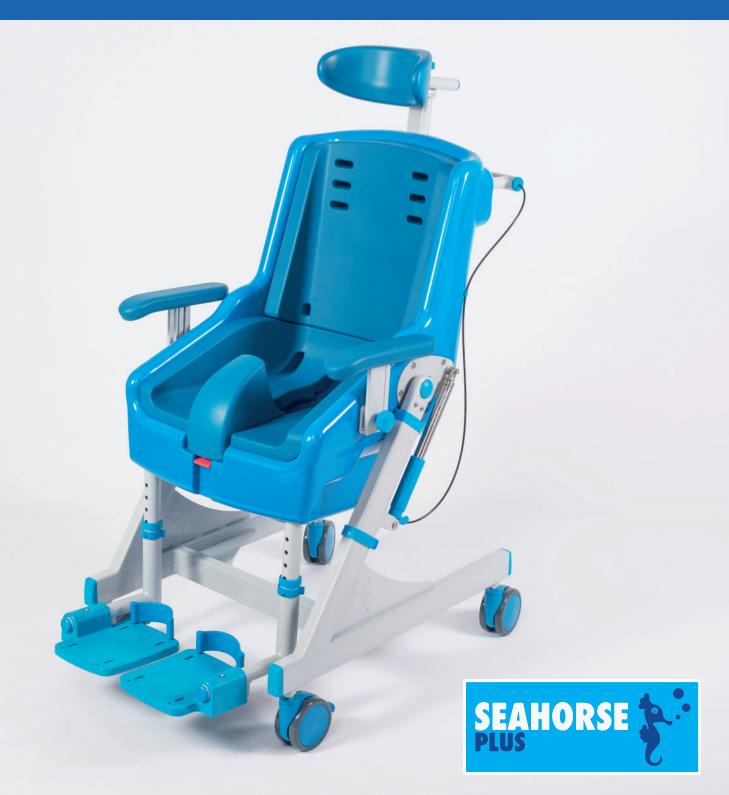

### **Product features**

**Tilt-in-Space:** The innovative gas-assisted tilting mechanism enables 40° of rotation. To recline the seat simply press the red handle buttons then guide the user from a sitting position to fully reclined for safe, comfortable showering.