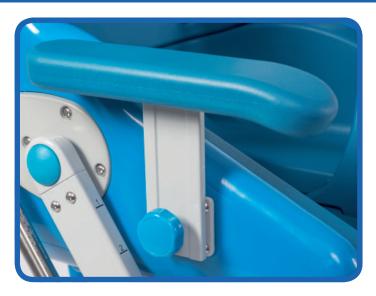

100mm seat height adjustment range enables optimal set up to suit most toilets and carer heights.

Comfortable removable armrests that can be substituted for the optional flip-up anterior supports.

Height and depth adjustable headrest with a lateral adjustment feature, to allow for variations in user head position.