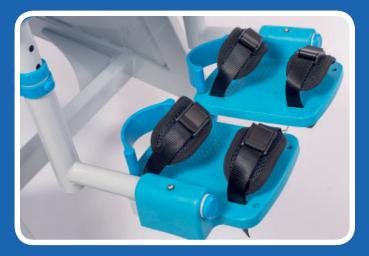

Height adjustable footrests with soft heel guard and foot straps that feature a new lockable, flip up design to make entry and exit easy.

Multi adjustable lap-strap with central buckle and tightening feature.