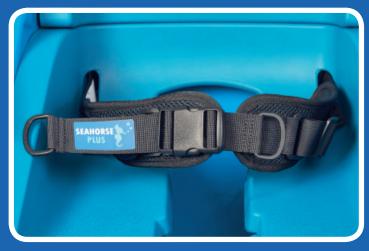

#### **Chest Harness:**

Optional Poziform<sup>™</sup> Chest Harness for users requiring more secure positioning when using the Seahorse Plus Toileting and Shower Chair.

**Small:** N72139 **Medium:** N72140 **Large:** N72723

### **Butterfly Harness:**

Particularly suitable for women the optional Poziform™ Butterfly Harness offers more secure positioning when using the Seahorse Plus Toileting and Shower Chair.

**Small:** N72152 **Medium:** N72164 **Large:** N72759