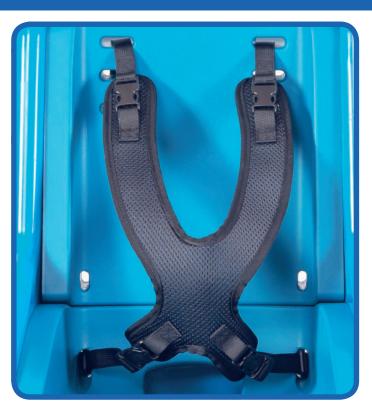

### **Butterfly Harness:**

Particularly suitable for women the optional Poziform™ Butterfly Harness offers more secure positioning when using the Seahorse Plus Toileting and Shower Chair.

**Small:** N72152 **Medium:** N72164 **Large:** N72759