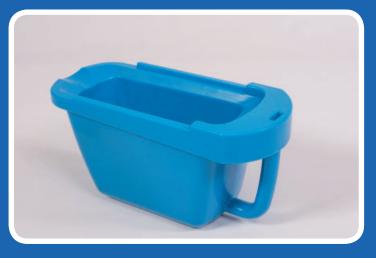

Removable pommel / splash-guard aid user security and positioning.

Removable commode pan.