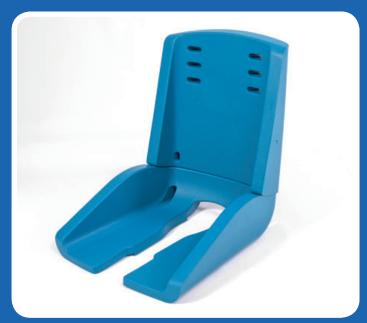

# Seahorse Plus Toileting & Shower Chair

The Seahorse Plus enables comfortable and safe toileting and bathing for children aged 5+ to adult

## Designed & developed by NRS Healthcare

The Seahorse Plus inspires confidence and makes toileting and bathing a more manageable experience for both the carer and user.

Suitable for ambulant and non-ambulant users who require postural support, as well as users with mild to severe cognitive impairment or reduced motor function.

### **Product features**

**Tilt-in-Space:** The innovative gas-assisted tilting mechanism enables 40° of rotation. To recline the seat simply press the red handle buttons then guide the user from a sitting position to fully reclined for safe, comfortable showering.

100mm seat height adjustment range enables optimal set up to suit most toilets and carer heights.

Comfortable removable armrests that can be substituted for the optional flip-up anterior supports.

Height and depth adjustable headrest with a lateral adjustment feature, to allow for variations in user head position.

Height adjustable footrests with soft heel guard and foot straps that feature a new lockable, flip up design to make entry and exit easy.

Multi adjustable lap-strap with central buckle and tightening feature.

Removable pommel / splash-guard aid user security and positioning.

Removable commode pan.