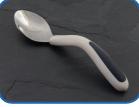

P63802 Adult Teaspoon

Black and White Length: 143m

Adult Soup Spoon

Black and White

Length: 184mm

P63796