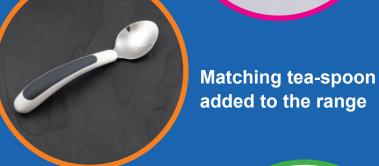

P63802 Adult Teaspoon

Black and White Length: 143m

Adult Soup Spoon

Black and White

Length: 184mm

P63796