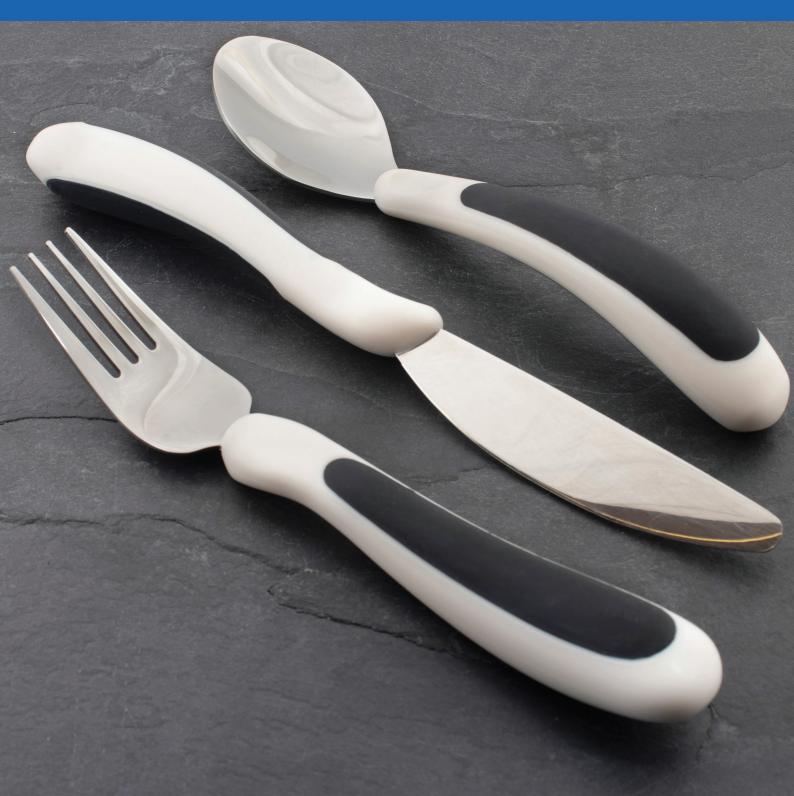

### **New & improved product features**

Comfortable ergonomic handles with rubber inserts to increase grip

Easy to clean, highly polished stainless steel

Improved fork tang to make picking up food easier

Carefully profiled finger indents to increase dexterity

Improved knife serrations to make cutting food easier

More discrete Black and grey handle option now available

Red and white handle combination for users with visual or cognitive impairment