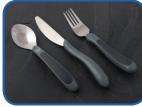

#### M80270

Adult Cutlery Set Knife, Fork and Spoon Black and White

P42392 **Adult Cutlery Set** Knife, Fork and Spoon Black and Grey

M99680 Adult Cutlery Set Knife, Fork and Spoon Red and White

M80002 Adult Knife **Black and White** Length: 221mm