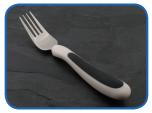

mic handles with rubber inserts to increase grip





Easy to clean, highly polished stainless steel

Improved fork tang to make picking up food easier



Carefully profiled finger indents to increase dexterity



Improved knife serrations to make cutting food easier





More discrete Black and grey handle option now available



Red and white handle combination for users with visual or cognitive impairment



All-new Soup spoon, designed with deep bowl to reduce spillage

Dedicated children's range

## **Kura Care Cutlery Range**



#### M80270

Adult Cutlery Set Knife, Fork and Spoon Black and White



P42392 **Adult Cutlery Set** Knife, Fork and Spoon Black and Grey



M99680 Adult Cutlery Set Knife, Fork and Spoon Red and White



M80002 Adult Knife **Black and White** Length: 221mm



### **M80014** Adult Fork Black and White Length: 185mm



### M80026

Adult Dessert Spoon Black and White Length: 184mm



Team:

**M80038** Adult Right Angled Spoon Black and White Length: 179mm





Children's Fork Red and White Length: 145mm

M80063 Children's Spoon Yellow and White Length: 141mm



P63802 Adult Teaspoon

Black and White Length: 143m

Adult Soup Spoon

Black and White

Length: 184mm

P63796





#### M80282

Children's Cutlery Set Knife, Fork and Spoon Mixed Colours

#### M80049

Children's Knife Blue and White Length: 165mm

M80051



www.nrshealthcare.co.uk

For international enquiries, please telephone: +44 (0)1530 232 292 or email: exportsales@nrshealthcare.co.uk