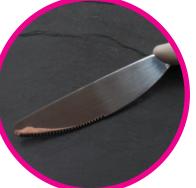

Carefully profiled finger indents to increase dexterity

Improved knife serrations to make cutting food easier

More discrete Black and grey handle option now available

Red and white handle combination for users with visual or cognitive impairment