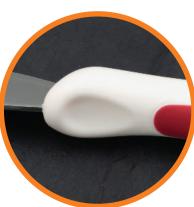

### **New & improved product features**

Comfortable ergonomic handles with rubber inserts to increase grip

Easy to clean, highly polished stainless steel

Improved fork tang to make picking up food easier

Carefully profiled finger indents to increase dexterity

Improved knife serrations to make cutting food easier

More discrete Black and grey handle option now available

Red and white handle combination for users with visual or cognitive impairment