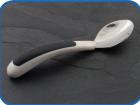

### M80026

Adult Dessert Spoon Black and White Length: 184mm

Team:

**M80038** Adult Right Angled Spoon Black and White Length: 179mm

Children's Fork Red and White Length: 145mm

M80063 Children's Spoon Yellow and White Length: 141mm