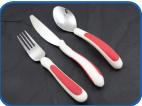

#### M80270

Adult Cutlery Set Knife, Fork and Spoon Black and White

P42392 **Adult Cutlery Set** Knife, Fork and Spoon Black and Grey

M99680 Adult Cutlery Set Knife, Fork and Spoon Red and White

M80002 Adult Knife **Black and White** Length: 221mm