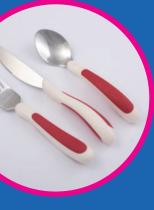

#### M80270

Adult Cutlery Set Knife, Fork and Spoon Black and White

P42392 **Adult Cutlery Set** Knife, Fork and Spoon Black and Grey

M99680 Adult Cutlery Set Knife, Fork and Spoon Red and White

M80002 Adult Knife **Black and White** Length: 221mm

Carefully profiled finger indents to increase dexterity

Improved knife serrations to make cutting food easier

More discrete Black and grey handle option now available

Red and white handle combination for users with visual or cognitive impairment