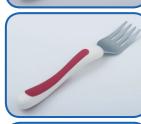

exterity



Improved knife serrations to make cutting food easier





More discrete Black and grey handle option now available



Red and white handle combination for users with visual or cognitive impairment



All-new Soup spoon, designed with deep bowl to reduce spillage

Dedicated children's range

## **Kura Care Cutlery Range**



#### M80270

Adult Cutlery Set Knife, Fork and Spoon Black and White



P42392 **Adult Cutlery Set** Knife, Fork and Spoon Black and Grey



M99680 Adult Cutlery Set Knife, Fork and Spoon Red and White



M80002 Adult Knife **Black and White** Length: 221mm



### **M80014** Adult Fork Black and White Length: 185mm



### M80026

Adult Dessert Spoon Black and White Length: 184mm



Team:

**M80038** Adult Right Angled Spoon Black and White Length: 179mm





Children's Fork Red and White Length: 145mm

M80063 Children's Spoon Yellow and White Length: 141mm



P63802 Adult Teaspoon

Black and White Length: 143m

Adult Soup Spoon

Black and White

Length: 184mm

P63796





#### M80282

Children's Cutlery Set Knife, Fork and Spoon Mixed Colours

#### M80049

Children's Knife Blue and White Length: 165mm

M80051



www.nrshealthcare.co.uk

For international enquiries, please telephone: +44 (0)1530 232 292 or email: exportsales@nrshealthcare.co.uk