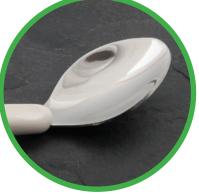

## Kura Care Adult & Children's Cutlery

NRS Kura Care cutlery enables everyone to enjoy eating together, no matter what their ability

### Enables easier eating for people with reduced grip or dexterity.

Kura Care Cutlery can help people who have difficulty using traditional cutlery, which may be due to conditions such as arthritis, Parkinson's, visual impairment or dementia.

Designed to optimise grip and functionality, encouraging confident, independent feeding, without compromising on style or quality.

Building upon customer feedback, the Kura Care Cutlery range has been completely redesigned to create a discrete, premium, high-quality product that does not look out of place on any table.

## **Kura Care Cutlery Range**