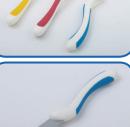

Carefully profiled finger indents to increase dexterity

Improved knife serrations to make cutting food easier

More discrete Black and grey handle option now available

Red and white handle combination for users with visual or cognitive impairment

All-new Soup spoon, designed with deep bowl to reduce spillage

Dedicated children's range