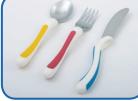

#### M80270

Adult Cutlery Set Knife, Fork and Spoon Black and White

P42392 **Adult Cutlery Set** Knife, Fork and Spoon Black and Grey

M99680 Adult Cutlery Set Knife, Fork and Spoon Red and White

M80002 Adult Knife **Black and White** Length: 221mm

### **M80014** Adult Fork Black and White Length: 185mm

### M80026

Adult Dessert Spoon Black and White Length: 184mm

Team:

**M80038** Adult Right Angled Spoon Black and White Length: 179mm

Children's Fork Red and White Length: 145mm

M80063 Children's Spoon Yellow and White Length: 141mm

P63802 Adult Teaspoon

Black and White Length: 143m

Adult Soup Spoon

Black and White

Length: 184mm

P63796