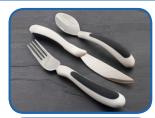

#### M80270

Adult Cutlery Set Knife, Fork and Spoon Black and White

P42392 **Adult Cutlery Set** Knife, Fork and Spoon Black and Grey

M99680 Adult Cutlery Set Knife, Fork and Spoon Red and White

M80002 Adult Knife **Black and White** Length: 221mm