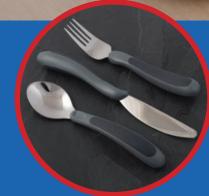

#### M80270

Adult Cutlery Set Knife, Fork and Spoon Black and White

P42392 **Adult Cutlery Set** Knife, Fork and Spoon Black and Grey

M99680 Adult Cutlery Set Knife, Fork and Spoon Red and White

M80002 Adult Knife **Black and White** Length: 221mm

Carefully profiled finger indents to increase dexterity

Improved knife serrations to make cutting food easier

More discrete Black and grey handle option now available

Red and white handle combination for users with visual or cognitive impairment