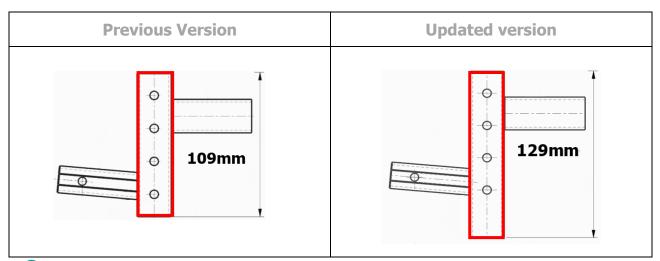

## **Change of the anti-tipper on Flexx series**

- In response to the anti-tipper spring accidentally detaching when a user was operating it by foot, Karma has changed the length of the outer tube(note in red) from 109mm to 129mm. Note that this change will NOT affect the total length of the wheelchair.
- The updated version is backward compatible with the existing one.
- The updated version was implemented by the batch of serial no. TM22-074041.
- The updated version was implemented on Flexx series.