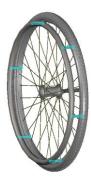

## **Order Information**

| Article number | 156000000262 | RearTire Assy with Aluminium Rim 20"x1 3/8 GrayPneumatic Tire Q |
|----------------|--------------|-----------------------------------------------------------------|
|                |              | AluminiumRound Tube Handrim                                     |
|                | 42040000075  | Alu. Handrim Assy with Rivet 20" 6 Holes                        |
|                | 420400000076 | Alu. Handrim w/rivet silver 22" 6 Holes                         |
|                | 42040000078  | Alu. Handrim w/rivet champagne 22" 6 Holes                      |
|                | 42040000080  | Handrim Screw Kit Assy 25L                                      |
|                | 420400000171 | RearTire Assy with Aluminium Rim 22"x1 3/8 GrayPU Tire Q        |
|                |              | AluminiumRound Tube Handrim                                     |
|                | 420400000173 | RearTire Assy with Aluminium Rim 20"x1 3/8 GrayPU Tire Q        |
|                |              | AluminiumRound Tube Handrim                                     |
|                |              |                                                                 |