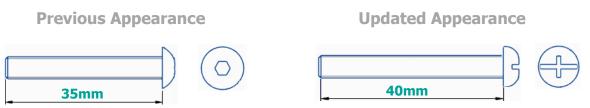

## Change of the mounting screws on the rear wheel with the aluminum push rim

- Karma has changed the mounting screws from L35mm hex socket binding head screw to L40mm phillips pan head screw for easier assembly. Note that this change will NOT affect the total width of the wheelchair.
- $\bigcirc$  The updated version is backward compatible with the existing one.
- $\bigcirc$  The updated version was implemented by the batch of serial no. TM22-056430.
- The updated version was implemented on Flexx, Flexx HD, Flexx Tall, Flexx Junior, and KM-8000 series.